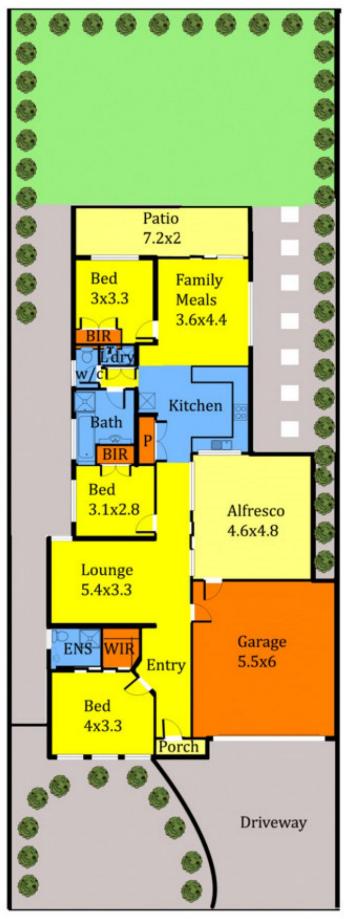

## 36 Fairhaven Boulevard MELTON WEST VIC

Set in a sought after pocket this irresistible family home combines modern family appeal with practical floor plan. Comprising of three great size bedrooms master with full ensuite and walk in robe. A well designed central stylish kitchen with quality appliances allows ample room for the chef. This quality residence offers a long list of inclusions; gas ducted heating, split system, ceiling fans and internal access from the remote control garage. The luscious landscaped gardens the pergola area adds the finishing touch to this perfectly designed family home. Located close to local amenities and Woodgrove Shopping Centre, avoid disappointment as a quality established residences like this are rare to find.

## 36 Fairhaven Blvd Melton West

Floor plan measurements are approximate and are for illustrative purposes only. While we do not doubt the floor plan's accuracy we make no guarantee, warranty or representation as to the accuracy and completeness of the floor plan. You or your advisors should conduct a careful investigation of the property to detarmine your satisfaction as to the suitability for your space requirements.