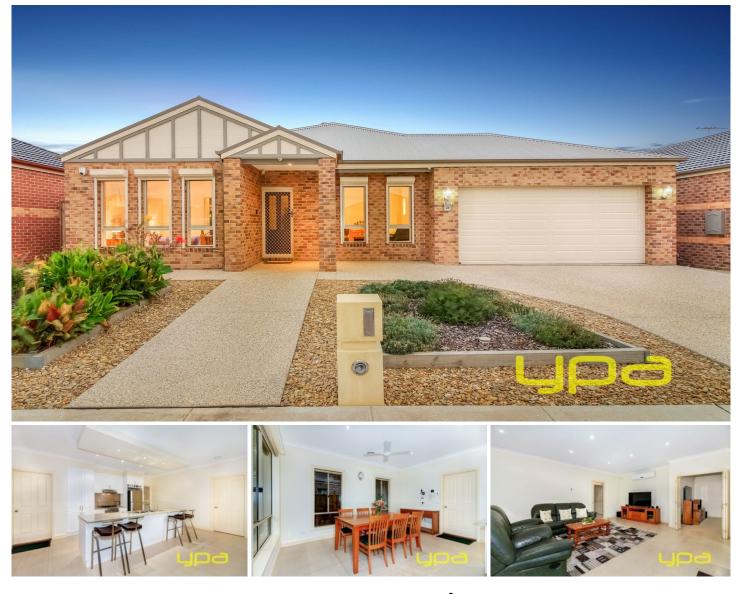

## 20 Chanticleer Avenue MELTON WEST VIC

Perfectly positioned in the amazing Arnolds Creek Estate this perfect family home is finished to the highest quality & standards. Boasting with: Four generous sized bedrooms, main bedroom with full ensuite including his/hers walk-in robe, formal living room, large theatre room and large open plan living /dining space which opens to an alfresco entertaining area outside. This home is complimented by a gourmet kitchen with stainless steel appliances, central main bathroom and laundry. Added extras include remote garage with internal access, drive through access, 9ft ceilings, landscaped gardens, security cameras, alarm system, speaker system, solar panels, 2000L water, garden shed and gas ducted heating and evaporative cooling all set on a 548m2 allotment (approx.) Built by our local award winning builders Exclusive Homes, winners of the Melton Shire Council Best Trade and Construction Business six years in a row. Dont wait call today to