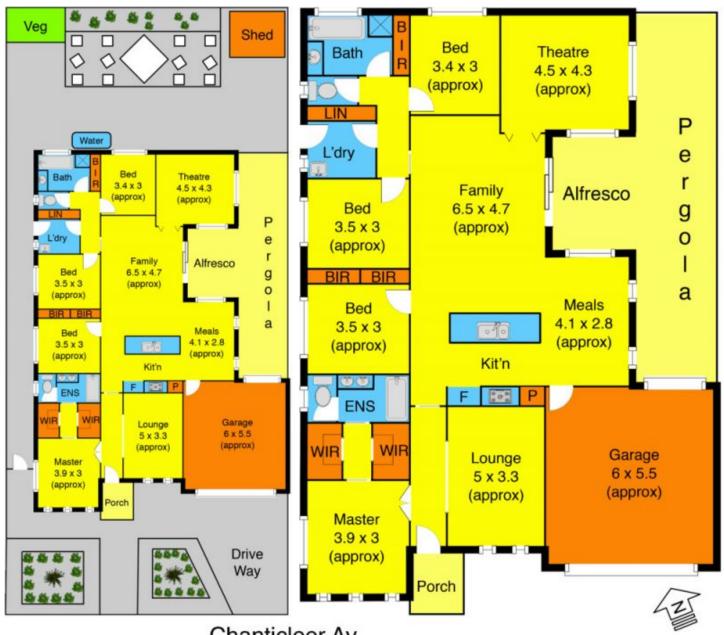

## 20 Chanticleer Avenue MELTON WEST VIC

Perfectly positioned in the amazing Arnolds Creek Estate this perfect family home is finished to the highest quality & standards. Boasting with: Four generous sized bedrooms, main bedroom with full ensuite including his/hers walk-in robe, formal living room, large theatre room and large open plan living /dining space which opens to an alfresco entertaining area outside. This home is complimented by a gourmet kitchen with stainless steel appliances, central main bathroom and laundry. Added extras include remote garage with internal access, drive through access, 9ft ceilings, landscaped gardens, security cameras, alarm system, speaker system, solar panels, 2000L water, garden shed and gas ducted heating and evaporative cooling all set on a 548m2 allotment (approx.) Built by our local award winning builders Exclusive Homes, winners of the Melton Shire Council Best Trade and Construction Business six years in a row. Dont wait call today to

4 🛤 2 🚔 2 🚘

Land Size : 548 sqm View : https://www.ypa.com.au/7399221

Shane Spiteri 0488 980 115

**Chanticleer** Av