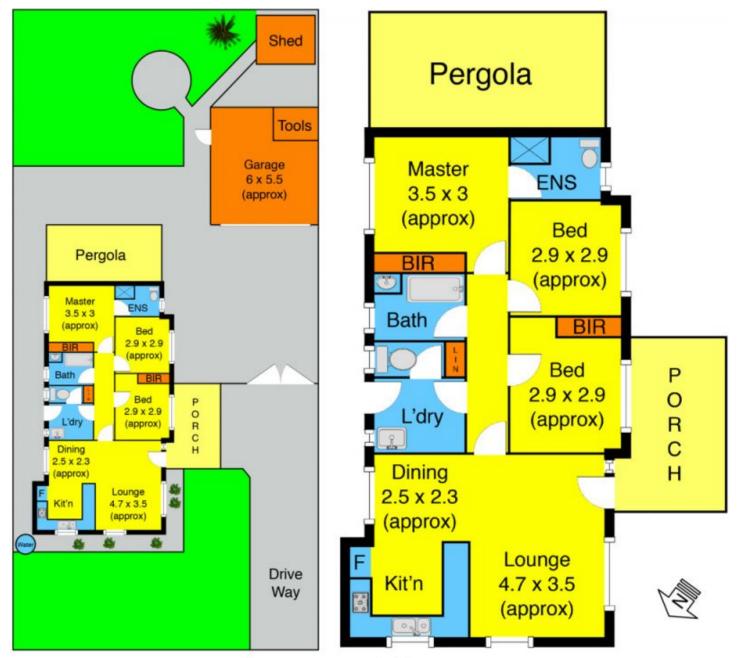

## 25 Gunnawarra Road KURUNJANG VIC

Fantastic opportunity to enter the property market at an affordable price or perfect investment. Comprising of 3 generous size bedrooms, mater with esuite and BIR, spacious front lounge open kitchen with adjoining meals area, central bathroom, heating and cooling and more. Moving outside there is to huge shed, great size pergola and situated on a 566m2 (approx) allotment great for any growing family. The property is situated close to schools, and public transport and waling distance to local shop Call today to organise your inspection!