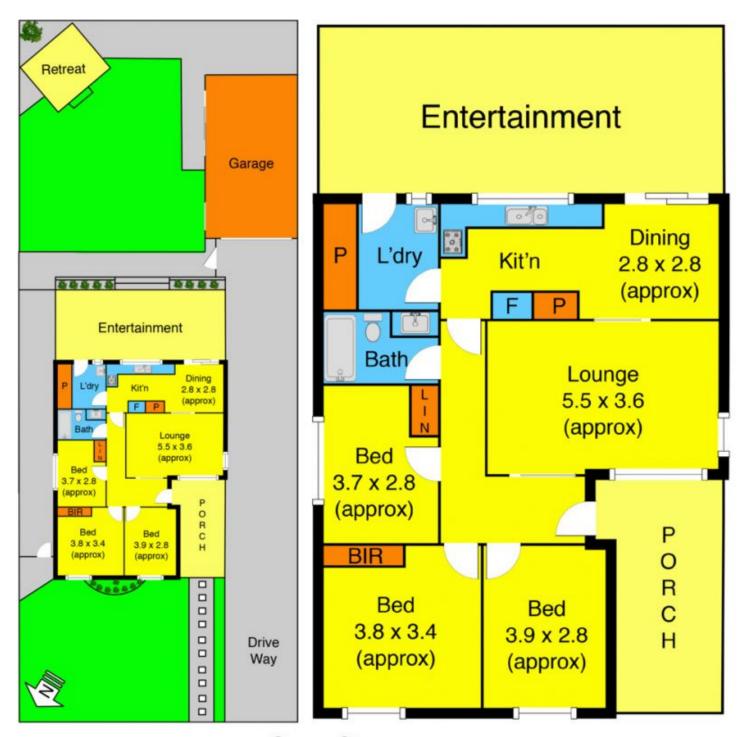

## 35 Grace Street MELTON SOUTH VIC

Displaying an impressive blend of captivating modern features and contemporary designer style, the generous 600m2 (approx.) block of this home make for a sensational family domain located within walking distance to all levels of education, newly constructed Station Square Shopping Centre, central to both Woodgrove Shopping Centre and Melton Train Station, parks and recreation facilities. This offers glamorous ambience throughout in home combination with the finest & latest deluxe home upgrades. Comprising of 3 bedrooms, impressive amount of living space ensure room for the whole family, the beautifully designed kitchen not only appeals aesthetically but boasts a long list of deluxe upgrades including stainless steel appliances, dishwasher, glass splashbacks and many more. The light-filled free flowing floor plan opens out into the impressive quality enclosed alfresco area for all year round entertaining. Polishing the exterior of the property is