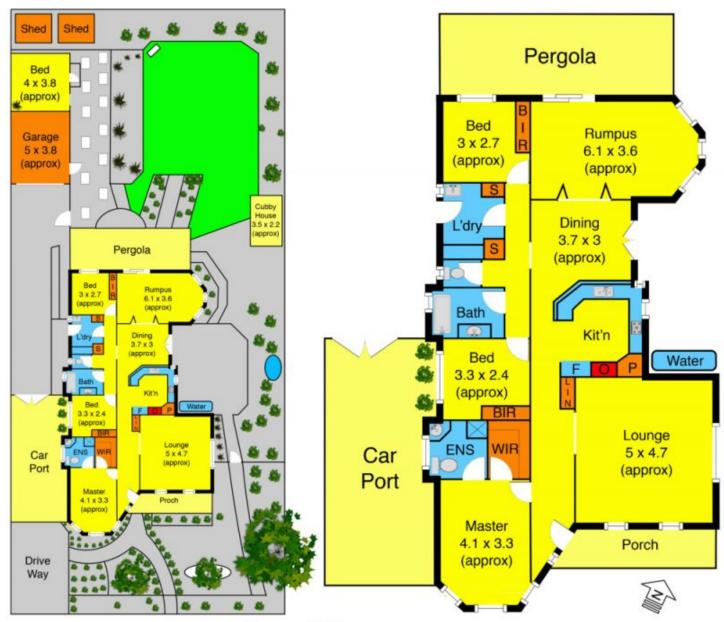

## **16 Cromwell Close MELTON SOUTH VIC**

Fully established on a huge 724m2 allotment (approx) and positioned in the highly sought after Melton south area, this property is perfect for any growing family who needs ample place space and loves to entertain!

Spacious throughout, this home comprises 4 bedrooms (main bedroom complete with walk in robe and ensuite) BIR to all remaining bedrooms, central bathroom, kitchen with ample cupboards and bench space, open meals area and rumpus room.

Moving outside, all the hard work has been done for you with stunning landscaped gardens and an entertaining area - great for hosting family and friends all year around! Externally you will be amazed with whats on offer.

Special features include: ducted heating, evaporative cooling, garden shed, 2000ltr water tank, and so much more!

This wonderful home ticks every box.