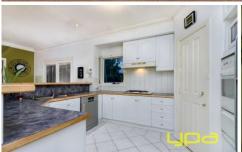

Spacious throughout, this home comprises 4 bedrooms (main bedroom complete with walk in robe and ensuite) BIR to all remaining bedrooms, central bathroom, kitchen with ample cupboards and bench space, open meals area and rumpus room.