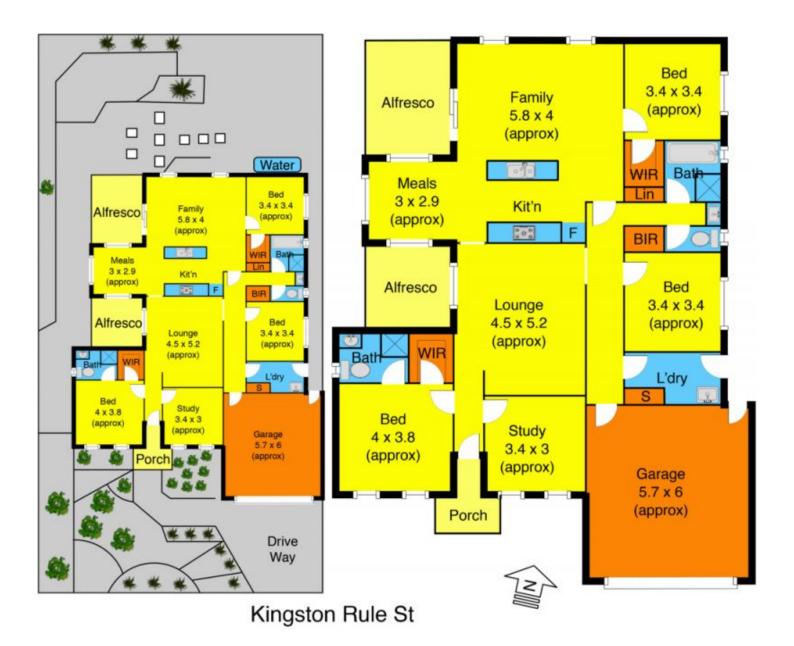

## 10 Kingston Rule Street KURUNJANG VIC

Light up your life with superb space and spread out with this amazing family floorplan, tucked away within a walk of parks and schools, this four bedroom home with vast living zones puts this home on focus on flexibility in design and energy efficient features that would surprise you . Living is a free-flowing affair, spilling from the front formal lounge to the rear of the home, and walking through to a large central kitchen overlooking the outdoor area.

Other features of this generous family home include: Ducted heating/cooling, split system, double garage, water tank, 2x outdoor alfresco areas, dishwasher and low maintenance surrounds.

This amazing opportunity is not to be missed as homes built like this are rare to find, call today to arrange an inspection.

4 2 2 2

Land Size: 559 sqm

View: https://www.ypa.com.au/7399226

Mark Edwards 0422 017 068