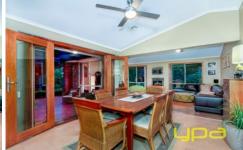

The light-filled free flowing floor plan, with large front formal lounge with adjoining formal dining, as well as open plan dining and rumpus room creates living for the whole family. Complimented further by high vaulted ceilings, bay windows & natural gas fire place feature, this home