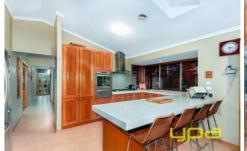

## 10 Galilee Boulevard MELTON WEST VIC

Displaying an impressive blend of captivating modern features and impeccable character, the generous proportions of this home make for a sensational family domain located in the Navan Park estate in Melton West. This home offers glamorous ambience throughout in combination with the finest and latest upgrades makes this a fantastic value for your money. Comprising of four bedrooms, master bedroom with walk in robe & full ensuite. The beautiful kitchen not only appeals aesthetically but boasts a long list of upgrades including high quality appliances, Tasmanian Oak cabinetry, 80mm stone benchtops, under mount double sink and ample storage.