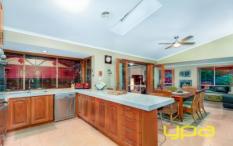

## 10 Galilee Boulevard MELTON WEST VIC

Displaying an impressive blend of captivating modern features and impeccable character, the generous proportions of this home make for a sensational family domain located in the Navan Park estate in Melton West. This home offers glamorous ambience throughout in combination with the finest and latest upgrades makes this a fantastic value for your money. Comprising of four bedrooms, master bedroom with walk in robe & full ensuite. The beautiful kitchen not only appeals aesthetically but boasts a long list of upgrades including high quality appliances, Tasmanian Oak cabinetry, 80mm stone benchtops, under mount double sink and ample storage.