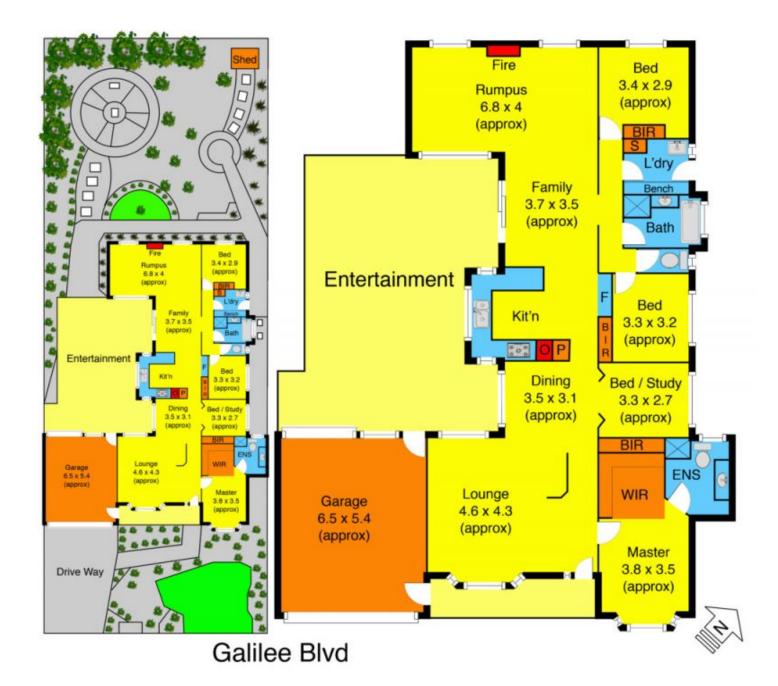

## 10 Galilee Boulevard MELTON WEST VIC

Displaying an impressive blend of captivating modern features and impeccable character, the generous proportions of this home make for a sensational family domain located in the Navan Park estate in Melton West. This home offers glamorous ambience throughout in combination with the finest and latest upgrades makes this a fantastic value for your money. Comprising of four bedrooms, master bedroom with walk in robe & full ensuite. The beautiful kitchen not only appeals aesthetically but boasts a long list of upgrades including high quality appliances, Tasmanian Oak cabinetry, 80mm stone benchtops, under mount double sink and ample storage.

The light-filled free flowing floor plan, with large front formal lounge with adjoining formal dining, as well as open plan dining and rumpus room creates living for the whole family. Complimented further by high vaulted ceilings, bay windows & natural gas fire place feature, this home

4 2 2 2

Land Size: 730 sqm

View: https://www.ypa.com.au/7399227

Mark Edwards 0422 017 068