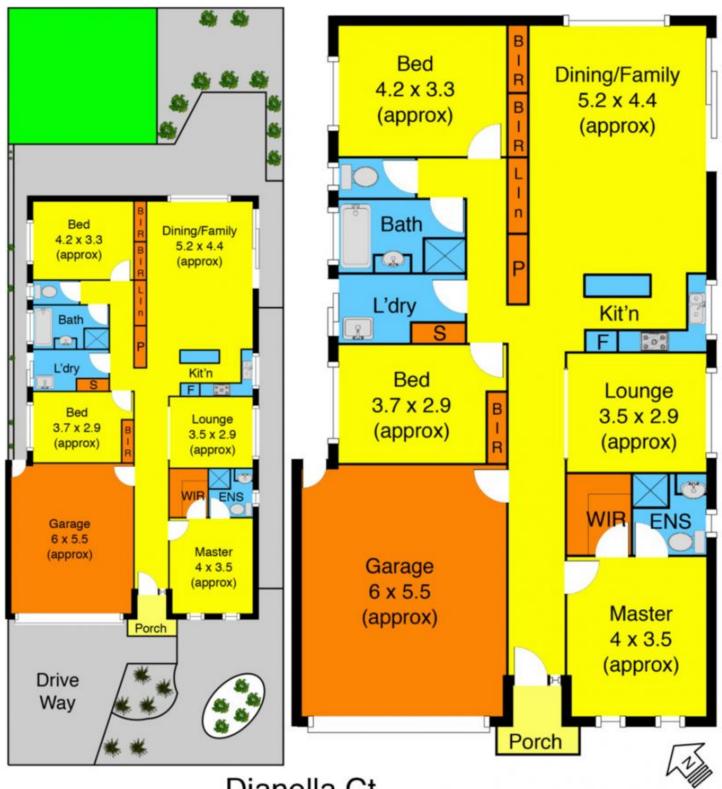

## 10 Dianella Court BROOKFIELD VIC

This modern and stylish family home is ready for you to move straight in and perfectly located in a highly sought after pocket of Brookfield!

Comprising of three large bedrooms (main with ensuite and walk in robe), bright central bathroom, central living zone and extremely spacious kitchen with a large amount of bench space and storage, overlooking the on-flowing meals and open plan living area.

This home was designed to the finest detail, built with

3 📭 2 🔓 2 🖨

View: https://www.ypa.com.au/7399228

Mark Edwards 0422 017 068

Dianella Ct