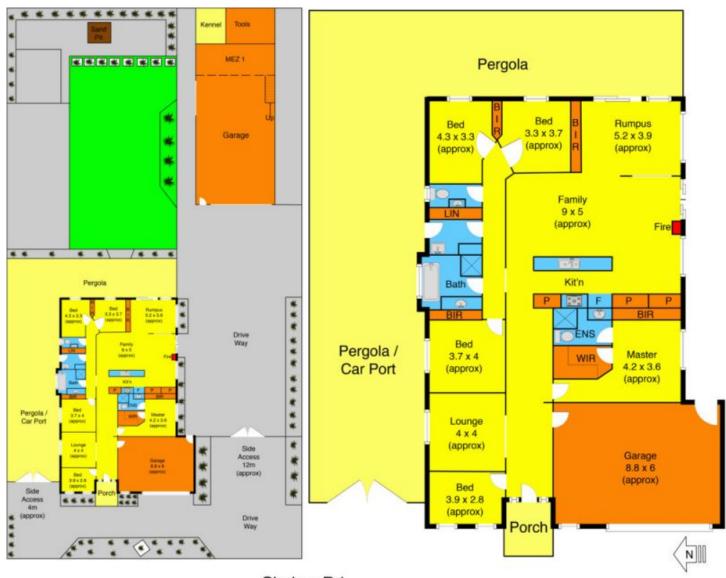

## 246 Clarkes Road BROOKFIELD VIC

This is truly an opportunity to not only secure a pristine family home in one of the most sought after locations in Brookfield, but also one of the best residential blocks in town. Set on an impressive 1839m2 (approx.) block of prime Brookfield land, this outstanding & awe inspiring residence including features that dreams comprise of, upon entering the property, the oversized feature entrance way will have you impressed from the first step in the door, offering five great sized bedrooms, master bedroom with full ensuite, walk in robe and secondary built in robes for all your clothing & storage needs, huge central bathroom, large formal lounge area, beautifully displayed kitchen area, complemented by stainless steel appliances & enormous pantry space. Complementing the free flowing floor plan is your living area placed alongside your meals/dining area and rumpus room. Outside, your unimaginably large shed/workshop is large enough to