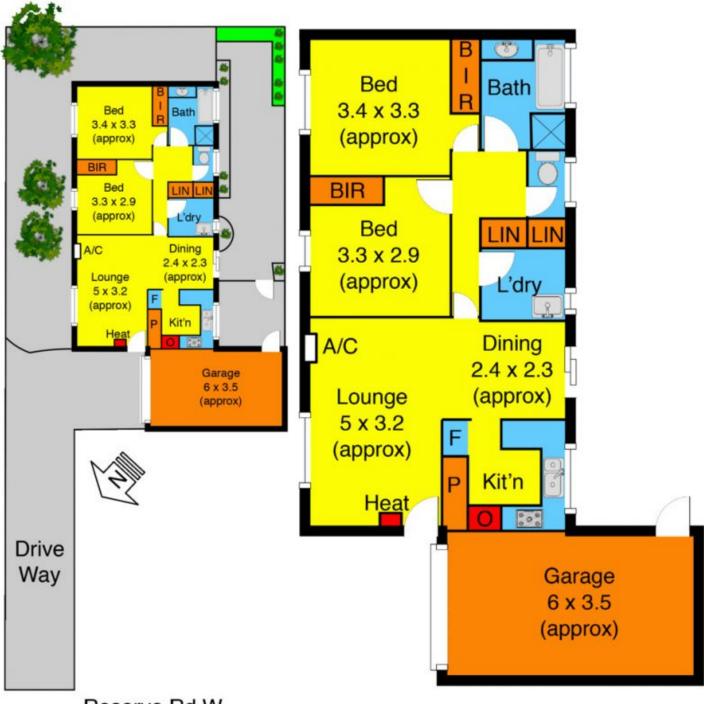

## 4/1 Reserve Road West MELTON VIC

The perfect entry into the property market or great asset to any investment portfolio, this spacious and comfortable residence is going to be hard to go past.

Comprising of a large living domain upon entry, two large bedrooms with built in robes, a bright and spacious central bathroom including bath, separate laundry, a modern kitchen featuring ample bench space, storage and functionality and an open adjoining meals area for dining.

Moving outside, the property comes further complimented by a concreted court yard for entertaining, with low maintenance gardens and access to your very own one car lock-up garage.

Special features include: window furnishings, ducted heating, cooling, fully landscaped gardens and much more.