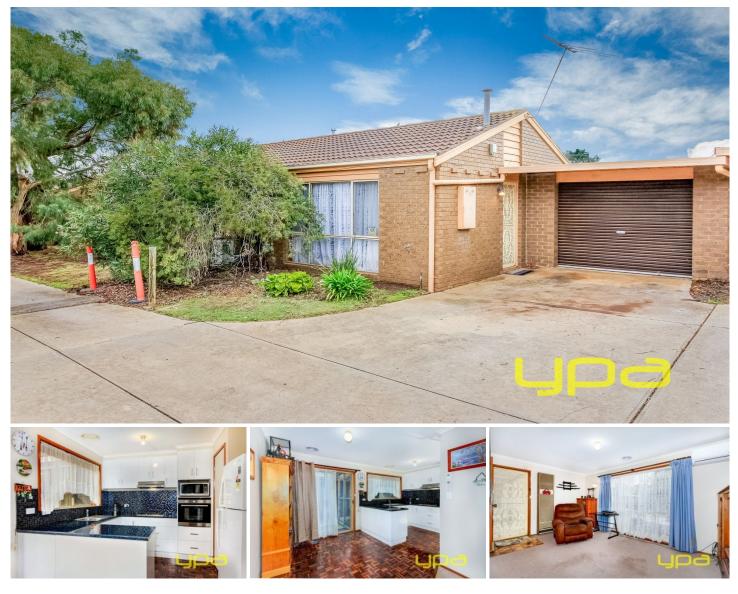

## 4/1 Reserve Road West MELTON VIC

The perfect entry into the property market or great asset to any investment portfolio, this spacious and comfortable residence is going to be hard to go past.

Comprising of a large living domain upon entry, two large bedrooms with built in robes, a bright and spacious central bathroom including bath, separate laundry, a modern kitchen featuring ample bench space, storage and functionality and an open adjoining meals area for dining.

Moving outside, the property comes further complimented by a concreted court yard for entertaining, with low maintenance gardens and access to your very own one car lock-up garage.

Special features include: window furnishings, ducted heating, cooling, fully landscaped gardens and much more.