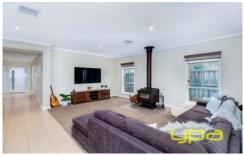

Boasting: 4 bedrooms, main master bedroom with a stylish ensuite and walk-in robe, stunning open plan living and dining area, quality kitchen with stainless steel appliances complemented by stone benchtops, while still offering a separate rumpus room adding extra space for any growing