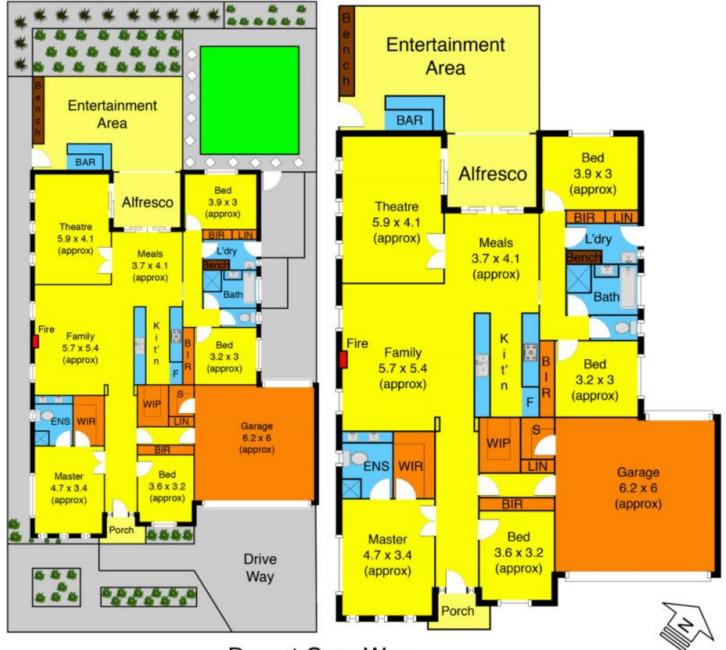

## 14 Desert Gum Way BROOKFIELD VIC

This exquisite family home will have you impressed at first sight. Constructed by a local builder, this home is characterised by a high level finish throughout and will be hard to go past.

Positioned in a tree-lined street within Brookfield's Botanica Springs Estate, displaying excellent street appeal and brimming with charm, it is sure to catch your eye. Just one step inside and the pleasure continues with an inviting and functional floor plan and lovely garden views from many vantage points.

Boasting: 4 bedrooms, main master bedroom with a stylish ensuite and walk-in robe, stunning open plan living and dining area, quality kitchen with stainless steel appliances complemented by stone benchtops, while still offering a separate rumpus room adding extra space for any growing

4 2 2 2

Land Size: 578 sqm

View: https://www.ypa.com.au/7399231

**Shane Spiteri** 0488 980 115

Desert Gum Way