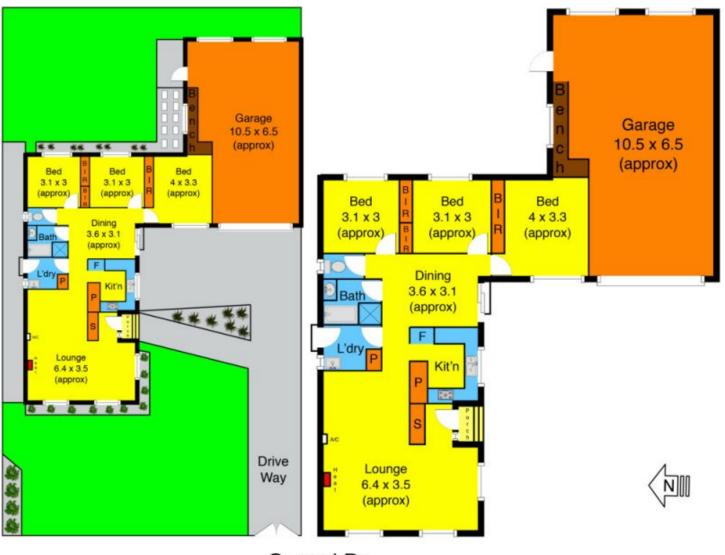

## 41 Connel Drive MELTON SOUTH VIC

This beautiful home is located in Melton South within walking distance to shops, schools, public transport and only minutes from freeway access and train station.

Comprising of 3 large bedrooms with built in robes, central bathroom, huge front living area, renovated kitchen with ample storage and stainless steel appliances, further complimented by a spacious separate meals area adding extra room for any growing family.

Moving outside, the property is set on 530sqm of land and comes complete with a 4 car lock-up garage, beautiful yet low maintenance gardens, and plenty of room for the kids to play.

Estimated rental return: \$320 - \$330 per week.