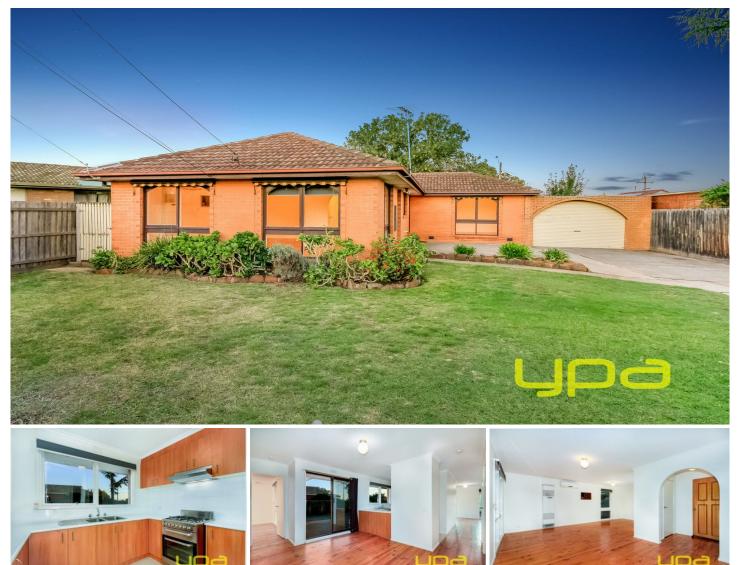

## 41 Connel Drive MELTON SOUTH VIC

This beautiful home is located in Melton South within walking distance to shops, schools, public transport and only minutes from freeway access and train station.

Comprising of 3 large bedrooms with built in robes, central bathroom, huge front living area, renovated kitchen with ample storage and stainless steel appliances, further complimented by a spacious separate meals area adding extra room for any growing family.

Moving outside, the property is set on 530sqm of land and comes complete with a 4 car lock-up garage, beautiful yet low maintenance gardens, and plenty of room for the kids to play.

Estimated rental return: \$320 - \$330 per week.