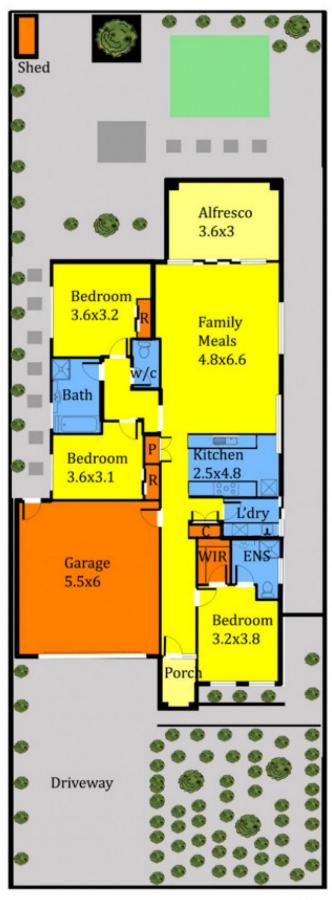

## 13 Burrawang Close BROOKFIELD VIC

Precision in design and impacting wow factor are the first impressions in this amazing 3 bedroom home situated in popular Brookfield. This impressive residence showcases elegance and sophistication, yet has a practical design for family entertainment and living. Features include 3 bedrooms all with built in robes, main with ensuite, ducted heating, evaporative cooling, dishwasher, stone benches, low maintenance gardens and alfresco area for all your outdoor living, youll never want to leave your private oasis. An inspection will not disappoint.

## 13 Burrawang Close Brookfield

Floor plan measurements are approximate and are for illustrative purposes only. While we do not doubt the floor plan's accuracy we make no guarantee, warranty or representation as to the accuracy and completeness of the floor plan. You or your advisors should conduct a careful investigation of the property to determine your additional on to the suitability for your space requirements.