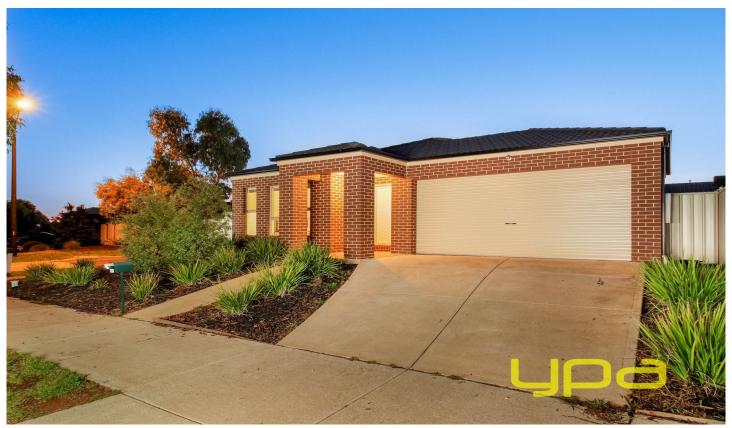

## 23 Riparian Way BROOKFIELD VIC

This modern and stylish home will instantly make you feel at home and is perfectly located in a highly sought after pocket of Brookfield!

Comprising of 3 bedrooms (main with ensuite and walk in robe), a large separate laundry with external access, bright central bathroom, an extremely spacious kitchen with a large amount of bench space and storage, overlooking the on-flowing meals and open living area, while still offering a second living zone for any growing family.

Moving outside, this property is situated on a huge 534m2 of land (approx), with a fantastically sized backyard for the kids to run and play, further complimented by drive-through access leading from your double car lock-up garage.

## 3 😕 2 📛 2 🖨

Land Size: 534 sqm

View: https://www.ypa.com.au/7399235