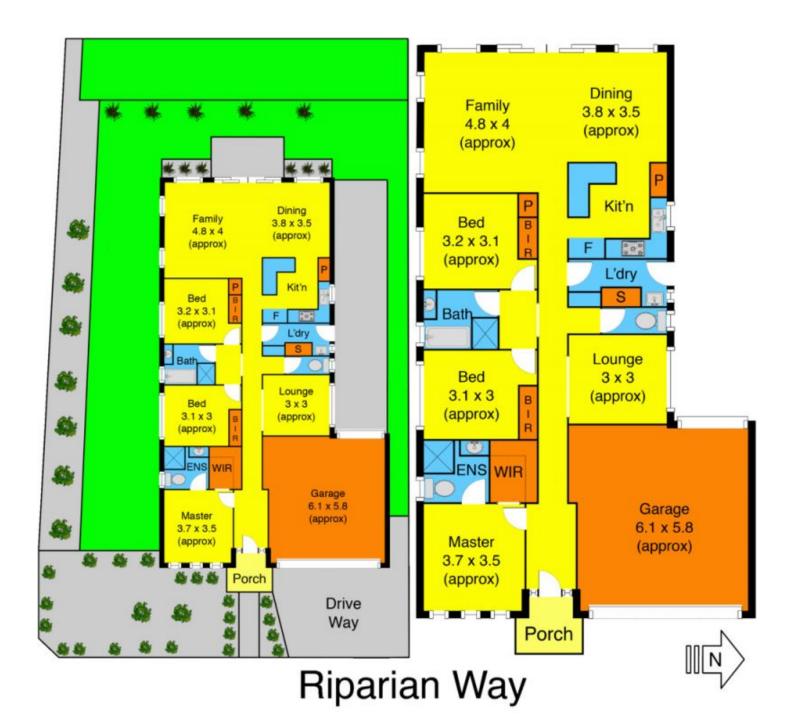

## 23 Riparian Way BROOKFIELD VIC

This modern and stylish home will instantly make you feel at home and is perfectly located in a highly sought after pocket of Brookfield!

Comprising of 3 bedrooms (main with ensuite and walk in robe), a large separate laundry with external access, bright central bathroom, an extremely spacious kitchen with a large amount of bench space and storage, overlooking the on-flowing meals and open living area, while still offering a second living zone for any growing family.

Moving outside, this property is situated on a huge 534m2 of land (approx), with a fantastically sized backyard for the kids to run and play, further complimented by drive-through access leading from your double car lock-up garage.

Special features include: stainless steel appliances, heating

## 3 😕 2 📛 2 🖨

Land Size: 534 sqm

View: https://www.ypa.com.au/7399235