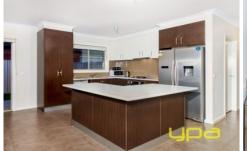

## 23 Riparian Way BROOKFIELD VIC

This modern and stylish home will instantly make you feel at home and is perfectly located in a highly sought after pocket of Brookfield!

Comprising of 3 bedrooms (main with ensuite and walk in robe), a large separate laundry with external access, bright central bathroom, an extremely spacious kitchen with a large amount of bench space and storage, overlooking the on-flowing meals and open living area, while still offering a second living zone for any growing family.

Special features include: stainless steel appliances, heating