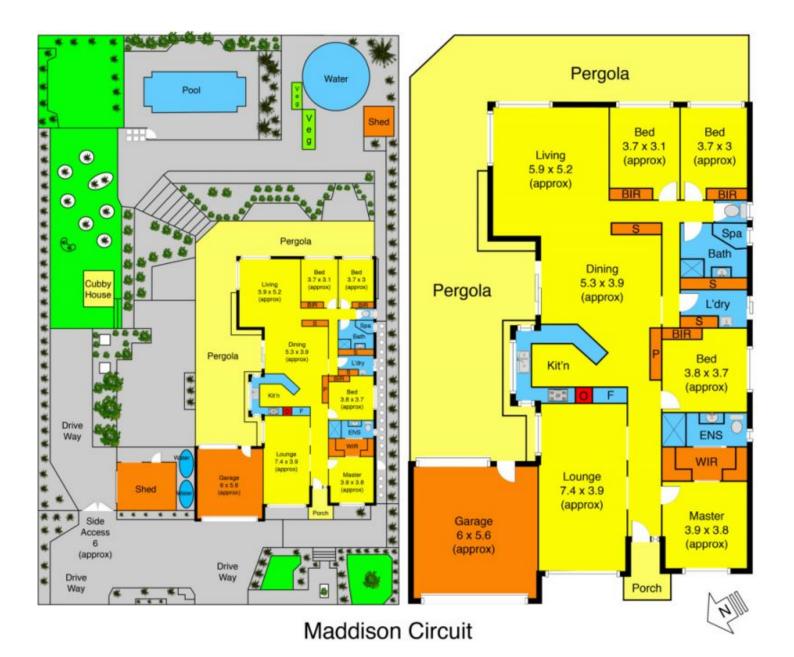

## 53 Maddison Circuit DARLEY VIC

Displaying an impressive blend of captivating modern features and contemporary style, the generous proportions of this home make for a sensational family domain, with irreplaceable views surrounding the picture perfect lifestyle, this is a rare, unique real estate opportunity. This home offers glamorous ambience throughout in combination with the finest upgrades, makes this a fantastic value for your money. Comprising of 4 bedrooms, 2 bathrooms, master bedroom with walk in robe, full en-suite, an impressive amount of living space ensure room for the whole family, complimented by a fully fitted theatre room for high quality cinematic viewing all year round, the beautiful kitchen not only appeals aesthetically but boasts a long list of upgrades including, huge pantry space and high quality appliances. The light-filled free flowing floor plan opens out onto the impressive quality open alfresco areas, enclosed BBQ/entertaining area, the luxury pool area, both on