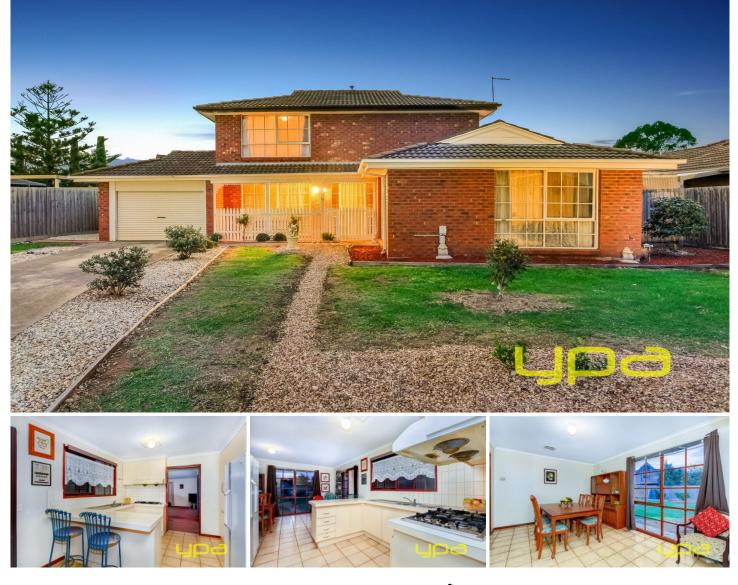

## 9 Empress Way MELTON WEST VIC

First home, family home or invest with this sleek design and finished with the highest quality, this spacious residence is going to be hard to go past. Walking distance to Woodgrove shopping centre, Medical centre, all amenities including all levels of schooling, location doesnt get any better than this rare opportunity. Comprising of a lock up garage, 3 bathrooms, 4 generous sized bedrooms with BIR, master with ensuite, large meals/dining area complemented by a spacious open kitchen, enormous living area ticks all the boxes, leading out through your private pergola and entertaining area to an extensive back yard. Includes ducted heating & evaporative cooling, home intercom, fully landscaped front and back gardens. Totally complete to the highest standard, this property is built to impress, don't wait and call today to organise your inspection

## 4 🍋 2 📛 1 🚘

Land Size : 696 sqm View

: https://www.ypa.com.au/7399238