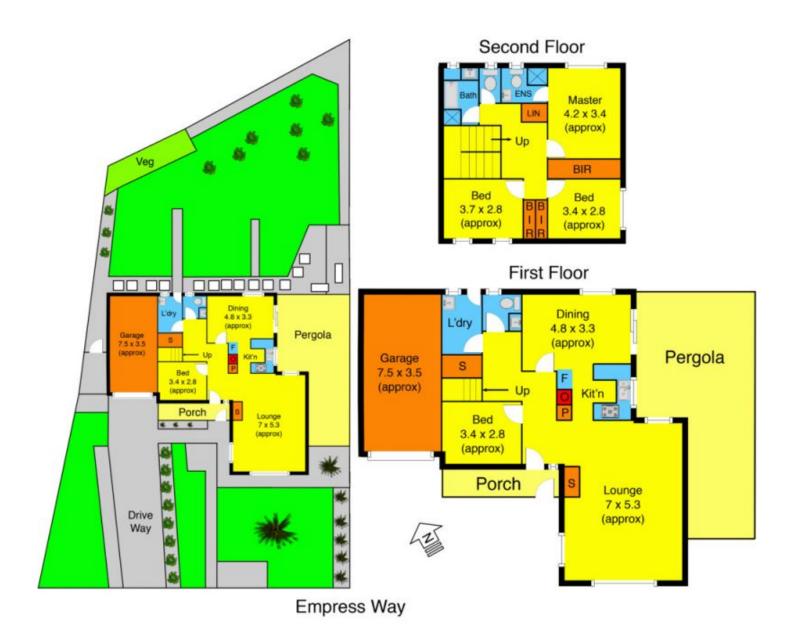

## 9 Empress Way MELTON WEST VIC

First home, family home or invest with this sleek design and finished with the highest quality, this spacious residence is going to be hard to go past. Walking distance to Woodgrove shopping centre, Medical centre, all amenities including all levels of schooling, location doesnt get any better than this rare opportunity. Comprising of a lock up garage, 3 bathrooms, 4 generous sized bedrooms with BIR, master with ensuite, large meals/dining area complemented by a spacious open kitchen, enormous living area ticks all the boxes, leading out through your private pergola and entertaining area to an extensive back yard. Includes ducted heating & evaporative cooling, home intercom, fully landscaped front and back gardens. Totally complete to the highest standard, this property is built to impress, don't wait and call today to organise your inspection

## 4 🍋 2 📛 1 🚘

Land Size : 696 sqm View

: https://www.ypa.com.au/7399238