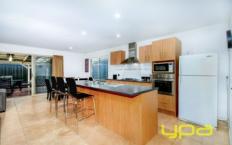

## 38 Lomandra Bowl MELTON WEST VIC

Located in Melton West this stunning home combines space and style making it the perfect start to enter the vibrant Melton Market. Comprising three generous sized bedrooms with BIR and stunning central bathroom, large open plan living, well equipped kitchen and meals area which leads out to amazing all year round entertaining area with room for the kids to play. Further features include cooling, ducted heating, double garage with internal access, drive through access, storage and more!! Be quick as this home won't be here for long