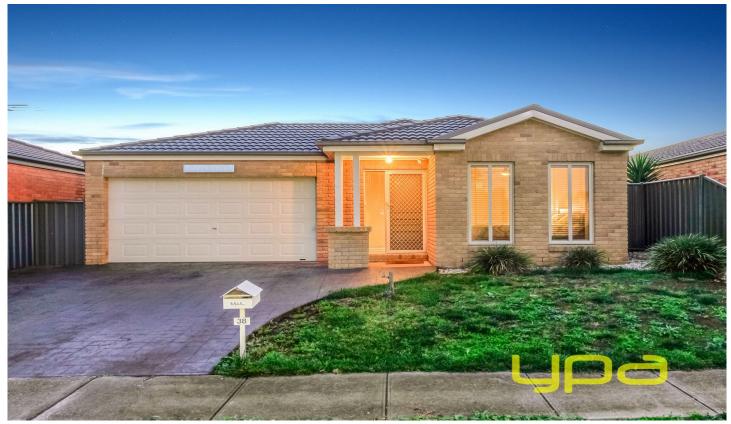

## 38 Lomandra Bowl MELTON WEST VIC

Located in Melton West this stunning home combines space and style making it the perfect start to enter the vibrant Melton Market. Comprising three generous sized bedrooms with BIR and stunning central bathroom, large open plan living, well equipped kitchen and meals area which leads out to amazing all year round entertaining area with room for the kids to play. Further features include cooling, ducted heating, double garage with internal access, drive through access, storage and more!! Be quick as this home won't be here for long