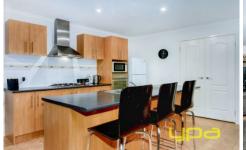

## 38 Lomandra Bowl MELTON WEST VIC

Located in Melton West this stunning home combines space and style making it the perfect start to enter the vibrant Melton Market. Comprising three generous sized bedrooms with BIR and stunning central bathroom, large open plan living, well equipped kitchen and meals area which leads out to amazing all year round entertaining area with room for the kids to play. Further features include cooling, ducted heating, double garage with internal access, drive through access, storage and more!! Be quick as this home won't be here for long