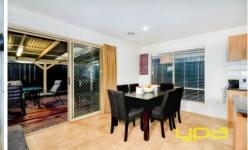

## 38 Lomandra Bowl MELTON WEST VIC

Located in Melton West this stunning home combines space and style making it the perfect start to enter the vibrant Melton Market. Comprising three generous sized bedrooms with BIR and stunning central bathroom, large open plan living, well equipped kitchen and meals area which leads out to amazing all year round entertaining area with room for the kids to play. Further features include cooling, ducted heating, double garage with internal access, drive through access, storage and more!! Be quick as this home won't be here for long