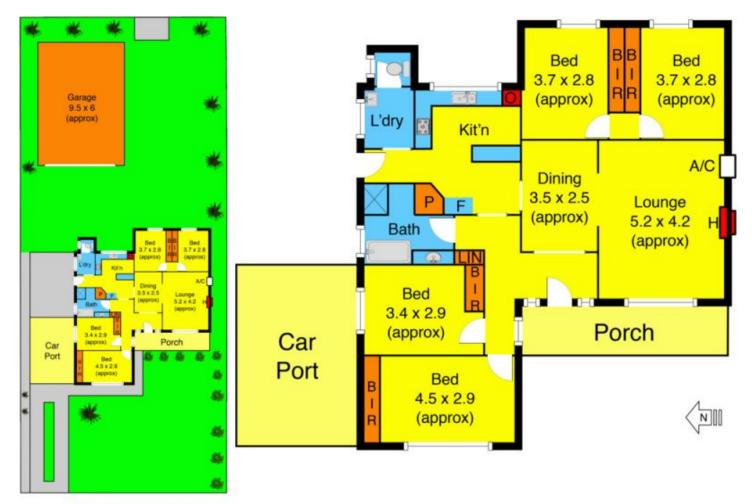

## 28 Exford Road MELTON SOUTH VIC

Looking for an investment property that has potential to obtain huge future financial gains? This fantastic home perfectly positioned on a massive 776m2 (approx) block zoned in the highly sought after Residential Growth Zone, it has so much character and endless potential you cant afford to miss out. Located within walking distance from Melton Souths train station, medical centres, all levels of schooling, you would be hard pushed to find a more appealing investment location. Comprising of four bedrooms, large lounge room, meals area, spacious kitchen, this exclusive home is complemented by its attention to detail. The property is in need of cosmetic tlc, so bring your eye for potential, as this property will repay you instantly. Truly a rare opportunity to purchase a property to build your investment portfolio.

Call Shane O'Brien today to find out more and organise

4 🕒 1 📛 3 🗬

Land Size: 766 sqm

View: https://www.ypa.com.au/7399240

Exford Rd