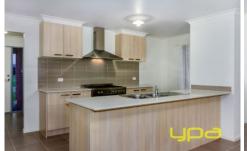

## 17 Longford Crescent MELTON SOUTH VIC

Upon entering this beautiful home, you will be instantly impressed by its bright and spacious feel.

Comprising of two family sized living zones, 3 bedrooms with built in robes, (master complete with walk in robe and ensuite), modern central bathroom, light-filled gallery style kitchen with quality appliances and an open adjoining meals/living space, further complimented by an underroof line alfresco area where you can entertain family and friends with ease all-year-round.