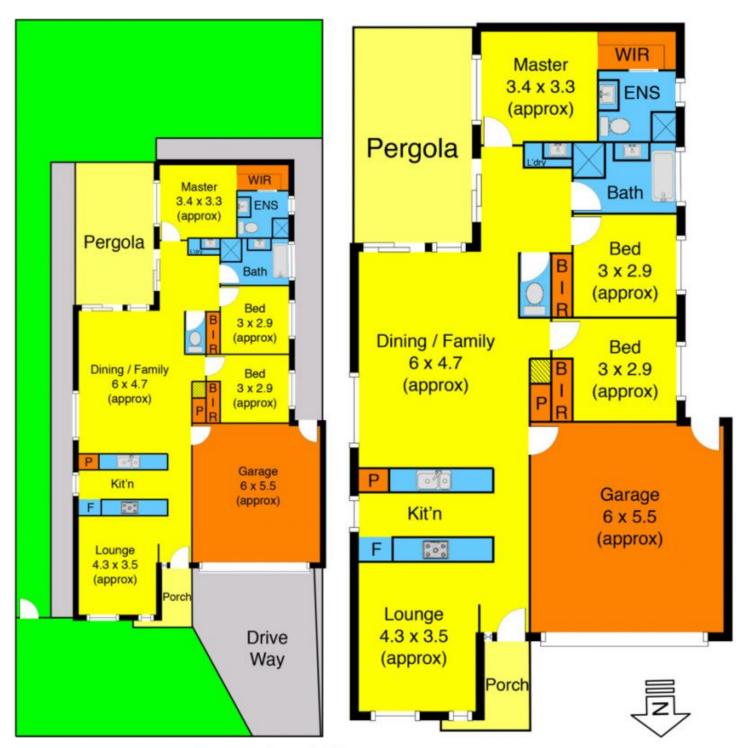

## 17 Longford Crescent MELTON SOUTH VIC

Upon entering this beautiful home, you will be instantly impressed by its bright and spacious feel.

Comprising of two family sized living zones, 3 bedrooms with built in robes, (master complete with walk in robe and ensuite), modern central bathroom, light-filled gallery style kitchen with quality appliances and an open adjoining meals/living space, further complimented by an underroof line alfresco area where you can entertain family and friends with ease all-year-round.

Special features include: double remote lock up garage with internal access, heating, cooling, side access, a very generous sized backyard for the kids to run and play, and so much more.

Positioned in the hottest and most upcoming pocket of

## 3 2 2 2

Land Size: 448 sqm

View: https://www.ypa.com.au/7399241

**Shane Spiteri** 0488 980 115

**Longford Crescent**