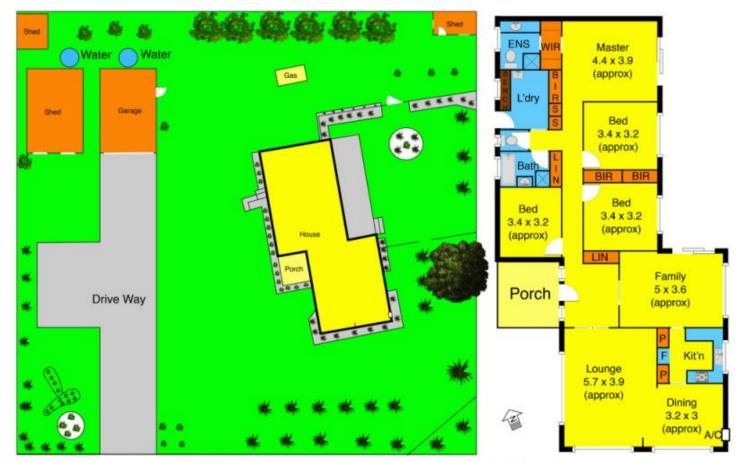

## 1526-1534 Diggers Rest - Coimadai Road TOOLERN VALE VIC

A very rare opportunity to buy prime land with a family home engulfed in character and unlimited potential. Nestled conveniently between Macedon Ranges and Melton, this rare pocket of properties is not only one of the most elite areas, but the community and lifestyle truly make this location the most sought after to make home. Comprising of 4 large bedrooms, master with his and her robes plus full large en-suite, enormous living room to dining/study area, spacious kitchen opens up onto the complimentary meals zone with sliding alfresco doors to enjoy the serenity of your private estate. Renovated central bathroom with floor to ceiling tiles in your shower and bathroom niches, detailed indoors with a huge laundry area to ensure enough room for the largest of families. Stepping outside, the huge block of 2,262m2 (approx.) is finished with one lock up double garage plus an amazing,