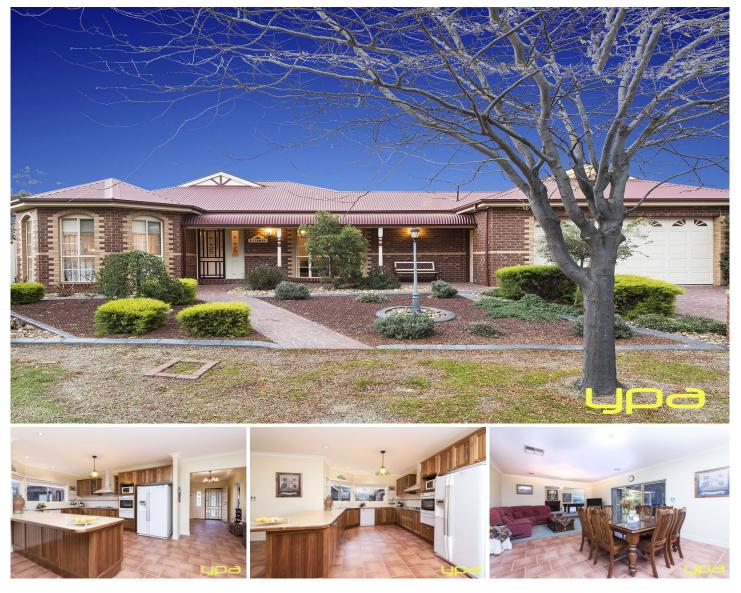

## 1 Stirling Terrace MELTON WEST VIC

This beautifully presented home is the pride of the owner, and will make the next family enjoy it for many years to come. Front living room overlooking park land and walking track, rumpus room with gas fire, spacious kitchen and light-filled family meals area provide total comfort, complemented by four bedrooms all with built in robes, master with ensuite and walk in robe and a large central bathroom. An oversized double garage offers plenty of room for the car. Large alfresco area, generous garden area set on an approx. 816m2 allotment. Appeal in a highly convenient location in Westlakes. This wonderful home needs to be inspected to be appreciated, set in a quiet cul-de-sac location close to all local amenities.

## 4 🛤 2 🚔 2 🚔

Land Size : 816 sqm View : https://www.ypa.com.au/7399243

Vickie Ramon 0403 194 621