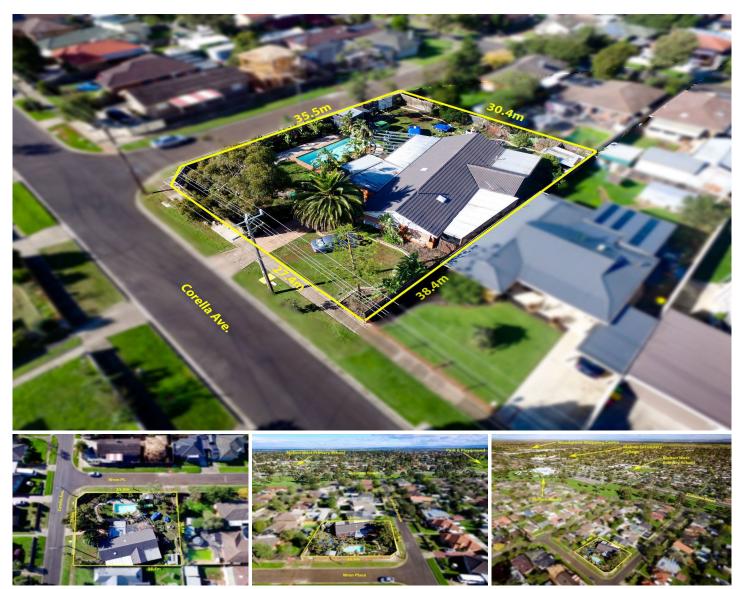

## 35-37 Corella Avenue MELTON VIC

Looking for an investment property that has prime subdivision potential (STCA) to obtain huge future financial gains? This fantastic zone 1 residential opportunity, perfectly positioned on a massive 1,168m2 (approx) block, has so much character and endless potential. Located within close distance from Woodgrove Shopping Centre, multiple medical centres, Meltons high street district and all levels of schooling, you would be hard pushed to find a more appealing investment location. Home comprising of three bedrooms, two bathrooms, one carport, in-ground pool plus much more! Truly a rare opportunity to purchase a property with the potential to build your investment portfolio exponentially. Call today to find out more and register your interest!

Auction: 20/05/2017 @ 12:00pm

3 📭 2 🖺 1 🗬

Land Size: 1168 sqm

View: https://www.ypa.com.au/7399245

**Shane Spiteri** 0488 980 115