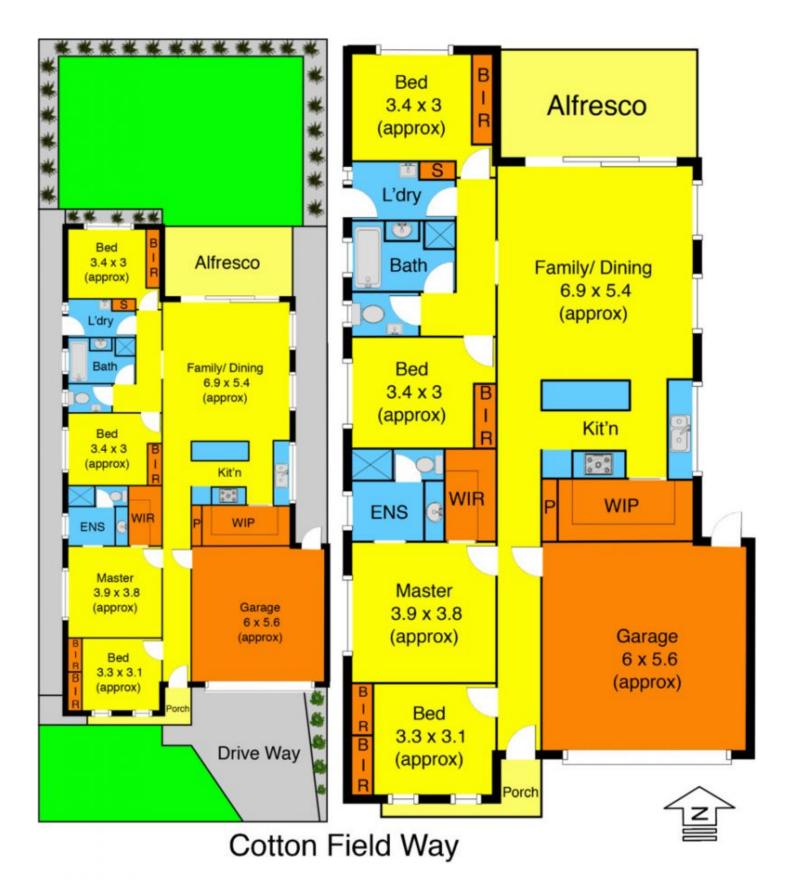

## **62 Cottonfield Way BROOKFIELD VIC**

Situated in beautiful Brookfield, this brand new, stylish residence is sure to blow you away with its unrivalled modern appeal and comfort.

The family home comes complete with 4 bedrooms including master with walk in robe and ensuite, wonderfully designed central bathroom, a very large kitchen equipped with stainless steel appliances to highest quality and further complimented by a huge walk in pantry for any sized family, overlooking a bright central open plan living area with views of your amazing back yard.

Leading outside, entertaining is made easy with an underroof line alfresco perfect for entertaining all-year-around and dining outdoors, and incredibly landscaped gardens to both the front and rear of the property and ample space for your kids to run and play until

4 🕒 2 📛 2 🖨

Land Size: 438 sqm

View: https://www.ypa.com.au/7399246