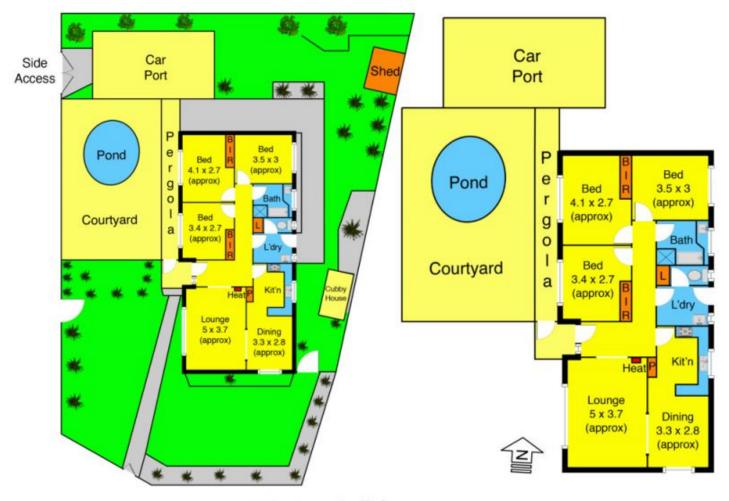

## 11 Wentworth Road MELTON SOUTH VIC

Irrespective of whether you are an investor looking for that perfect portfolio addition or a buyer looking for a property to call home, this exciting piece of real estate is the one for you, perfectly positioned on a massive 580m2 (Approx) corner block, this home has so much character and endless potential. Located within walking distance from Melton train station, medical centres, public transport, brand new shopping district and all levels of schooling, you would be hard pushed to find a more appealing investment location. Comprising of three bedrooms, large lounge room, meals area, kitchen, central bathroom, this exclusive home is complemented by a wonderful corner block location with feature courtyard and pond to provide you with all the tranquillity you need. Truly a rare opportunity to purchase a property with the potential to build your investment portfolio. Call Shane O'Brien today to find out more and organise your inspection.