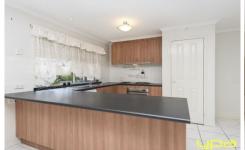

## 28 Harrington Drive MELTON WEST VIC

Well located just off Westlake drive is this spacious four bedrooms plus study home. The main bedroom features ensuite and walk in robe, all other bedrooms with built in robes. Two separate living areas located at either end of the house, and a large modern and functional kitchen, complete with stainless steel appliances and dishwasher. Additionally, ducted heating, evaporative cooling, security system, and modern floor plan, all complement this property. Externally there is a double car garage with remote roller door with rear access, side access, large pergola, solar panels situated on a 600m2 (approx.) allotment. All this Located in one of Meltons most sort after estate, this one could be all you are looking for. Call now for an inspection.