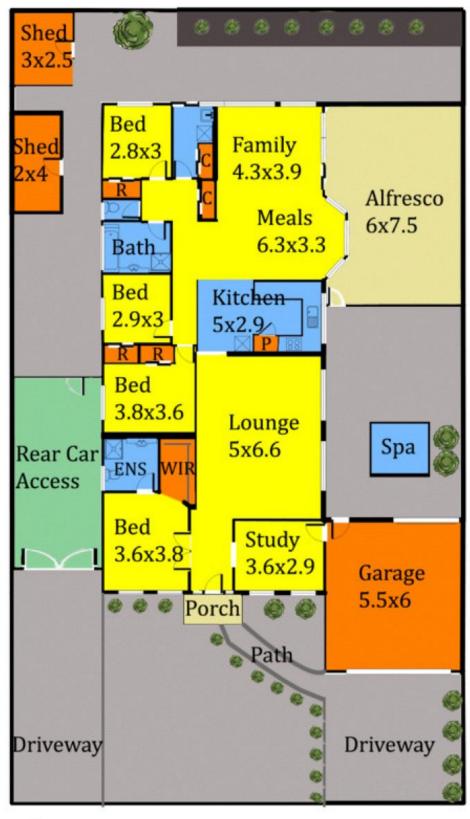

## 28 Harrington Drive MELTON WEST VIC

Well located just off Westlake drive is this spacious four bedrooms plus study home. The main bedroom features ensuite and walk in robe, all other bedrooms with built in robes. Two separate living areas located at either end of the house, and a large modern and functional kitchen, complete with stainless steel appliances and dishwasher. Additionally, ducted heating, evaporative cooling, security system, and modern floor plan, all complement this property. Externally there is a double car garage with remote roller door with rear access, side access, large pergola, solar panels situated on a 600m2 (approx.) allotment. All this Located in one of Meltons most sort after estate, this one could be all you are looking for. Call now for an inspection.

## 28 Harrington Dr Melton West

Floor plan measurements are approximate and are for illustrative purposes only. While we do not doubt the floor plan's accuracy we make no guarantee, warranty or representation as to the accuracy and completeness of the floor plan. You or your advisors should conduct a careful investigation of the property to determine your satisfaction as to the suitability for your space requirements.