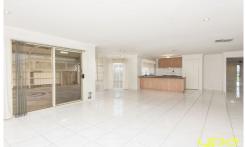

## 28 Harrington Drive MELTON WEST VIC

Well located just off Westlake drive is this spacious four bedrooms plus study home. The main bedroom features ensuite and walk in robe, all other bedrooms with built in robes. Two separate living areas located at either end of the house, and a large modern and functional kitchen, complete with stainless steel appliances and dishwasher. Additionally, ducted heating, evaporative cooling, security system, and modern floor plan, all complement this property. Externally there is a double car garage with remote roller door with rear access, side access, large pergola, solar panels situated on a 600m2 (approx.) allotment. All this Located in one of Meltons most sort after estate, this one could be all you are looking for. Call now for an inspection.