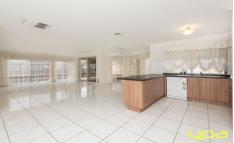

## 28 Harrington Drive MELTON WEST VIC

Well located just off Westlake drive is this spacious four bedrooms plus study home. The main bedroom features ensuite and walk in robe, all other bedrooms with built in robes. Two separate living areas located at either end of the house, and a large modern and functional kitchen, complete with stainless steel appliances and dishwasher. Additionally, ducted heating, evaporative cooling, security system, and modern floor plan, all complement this property. Externally there is a double car garage with remote roller door with rear access, side access, large pergola, solar panels situated on a 600m2 (approx.) allotment. All this Located in one of Meltons most sort after estate, this one could be all you are looking for. Call now for an inspection.