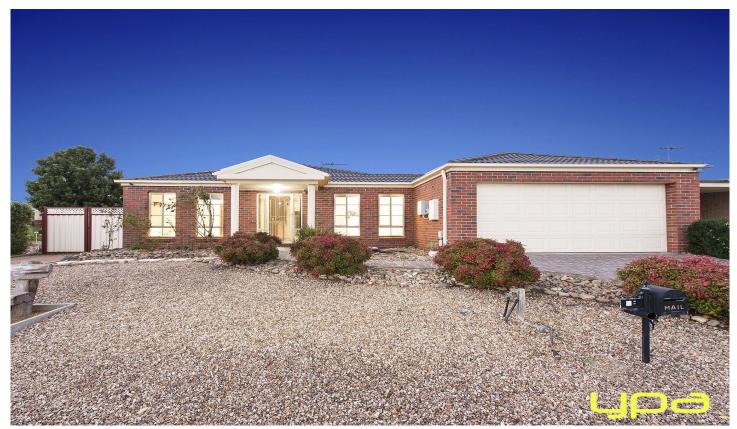

## 28 Harrington Drive MELTON WEST VIC

Well located just off Westlake drive is this spacious four bedrooms plus study home. The main bedroom features ensuite and walk in robe, all other bedrooms with built in robes. Two separate living areas located at either end of the house, and a large modern and functional kitchen, complete with stainless steel appliances and dishwasher. Additionally, ducted heating, evaporative cooling, security system, and modern floor plan, all complement this property. Externally there is a double car garage with remote roller door with rear access, side access, large pergola, solar panels situated on a 600m2 (approx.) allotment. All this Located in one of Meltons most sort after estate, this one could be all you are looking for. Call now for an inspection.

4 🕒 2 📛 2 🖨

Land Size: 598 sqm

View: https://www.ypa.com.au/7399248

Vickie Ramon 0403 194 621