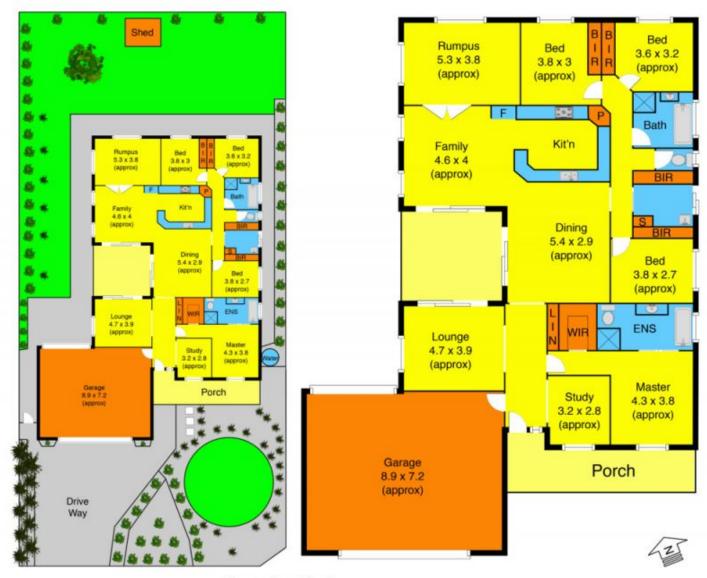

## 58 Sovereign Boulevard MELTON WEST VIC

This amazing and one of a kind home located in the most highly sought after pocket of Melton West boasts an abundance of features that present a once in a lifetime opportunity for one lucky family.

Comprising of a study and/or kids play area upon entry overlooking your beautiful manicured front gardens, 3 large living zones flowing through to the large centralised kitchen & meals domain right in the heart of it all allowing plenty of accommodation for the entire family.

The home comes complete with 4 large sized bedrooms all with built in robes. The master encompasses a huge ensuite including bath, whilst the bright central bathroom services the remaining bedrooms.

The quality is immediately clear throughout this grand

4 2 3 3

Land Size: 920 sqm

View: https://www.ypa.com.au/7399249

**Shane Spiteri** 0488 980 115

Sovereign Blvd