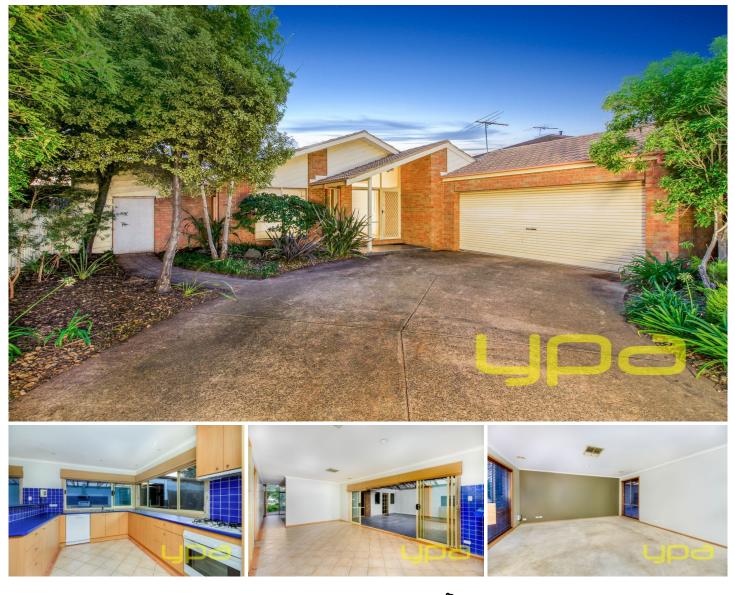

## 662 High Street MELTON WEST VIC

This beautifully High Street home is situated within the highly sought after walking distance zone, including amenities such as Woodgrove Shopping Centre, Medical Centres, an abundance of educational options, public transport, parks, recreation and all your other lifestyle needs. The home begins with your feature vaulted ceiling entrance way, then comprising of 3 bedrooms, 2 bathrooms, well-appointed kitchen with wall oven, gas hot plates & dishwasher, 2 large living areas flow through with your own spacious dining area with sliding door access to your enormous under cover entertaining vista. Other features include tile flooring and carpets throughout, outdoor alfresco and BBQ area, undercover spa retreat, ducted heating and air conditioning.. The home is sitting on approx 720sqm, so developers this could be ideal for you regarding all future potential, or simply for those who just want a quality home in a fantastic area within walking