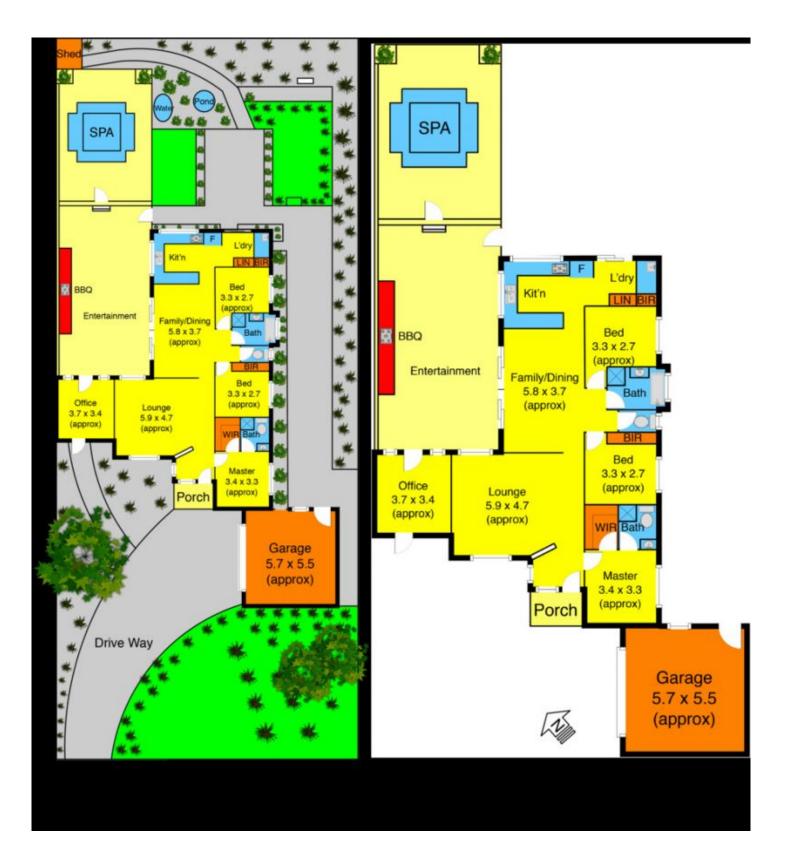

## 662 High Street MELTON WEST VIC

This beautifully High Street home is situated within the highly sought after walking distance zone, including amenities such as Woodgrove Shopping Centre, Medical Centres, an abundance of educational options, public transport, parks, recreation and all your other lifestyle needs. The home begins with your feature vaulted ceiling entrance way, then comprising of 3 bedrooms, 2 bathrooms, well-appointed kitchen with wall oven, gas hot plates & dishwasher, 2 large living areas flow through with your own spacious dining area with sliding door access to your enormous under cover entertaining vista. Other features include tile flooring and carpets throughout, outdoor alfresco and BBQ area, undercover spa retreat, ducted heating and air conditioning.. The home is sitting on approx 720sqm, so developers this could be ideal for you regarding all future potential, or simply for those who just want a quality home in a fantastic area within walking