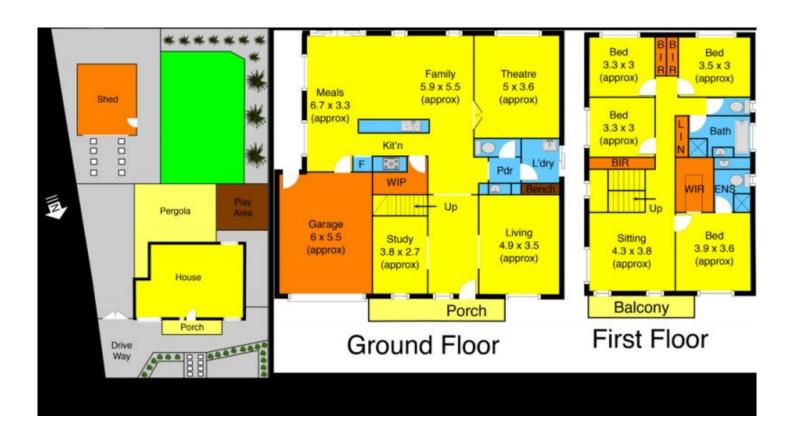

## 39 Archer Drive KURUNJANG VIC

Displaying an impressive blend of captivating modern features and contemporary style, the generous proportions of this Burbank display quality home make for a sensational family domain located in the most sought after of locations. Directly facing the recreational reserve, this home offers glamorous ambience throughout in combination with the finest & latest upgrades makes this a fantastic value for your money. Comprising of 4 bedrooms, 2 bathrooms plus guest powder room, master bedroom with walk in robe, full en-suite & private views, an impressive amount of living space ensure room for the whole family, including large study upon entrance, generous sized upstairs family living/retreat area, spacious front formal lounge, elegant central living area, dining area, the beautiful kitchen not only appeals aesthetically but boasts a long list of upgrades including, huge walk in pantry and high quality appliances. The light-filled free flowing floor plan including enormous