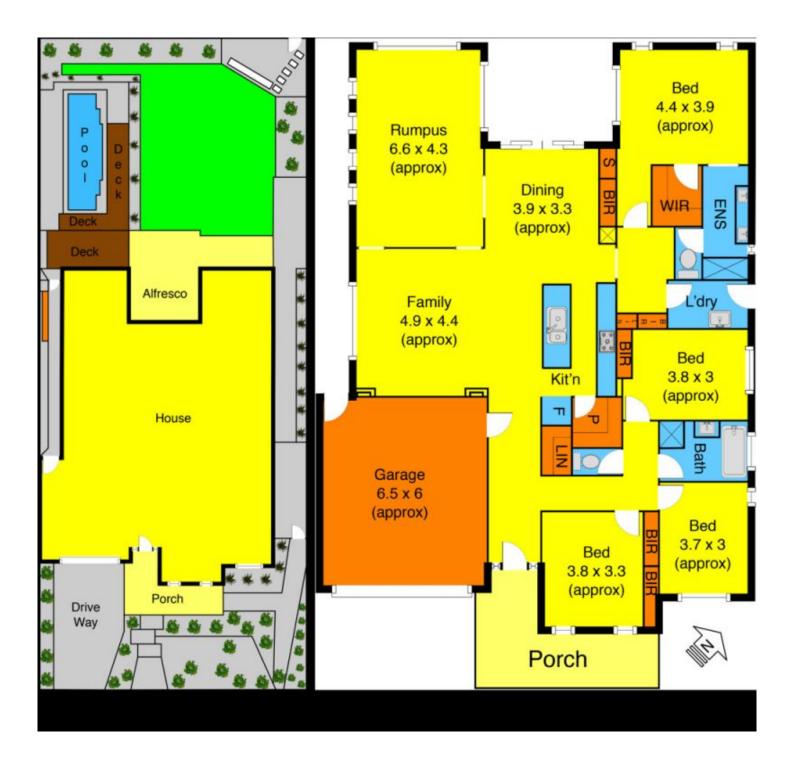

This home offers glamorous ambience throughout in combination with the finest and latest upgrades making this exquisite home true value for your money.

Comprising of 4 extra-large bedrooms, 2 bright and modern bathrooms, master bedroom complete with a large walk in robe (as well as built in robes), a full ensuite further complimented by an extremely large shower, separate

## 4 🕒 2 📛 2 🖨

Land Size: 700 sqm

View: https://www.ypa.com.au/7399253