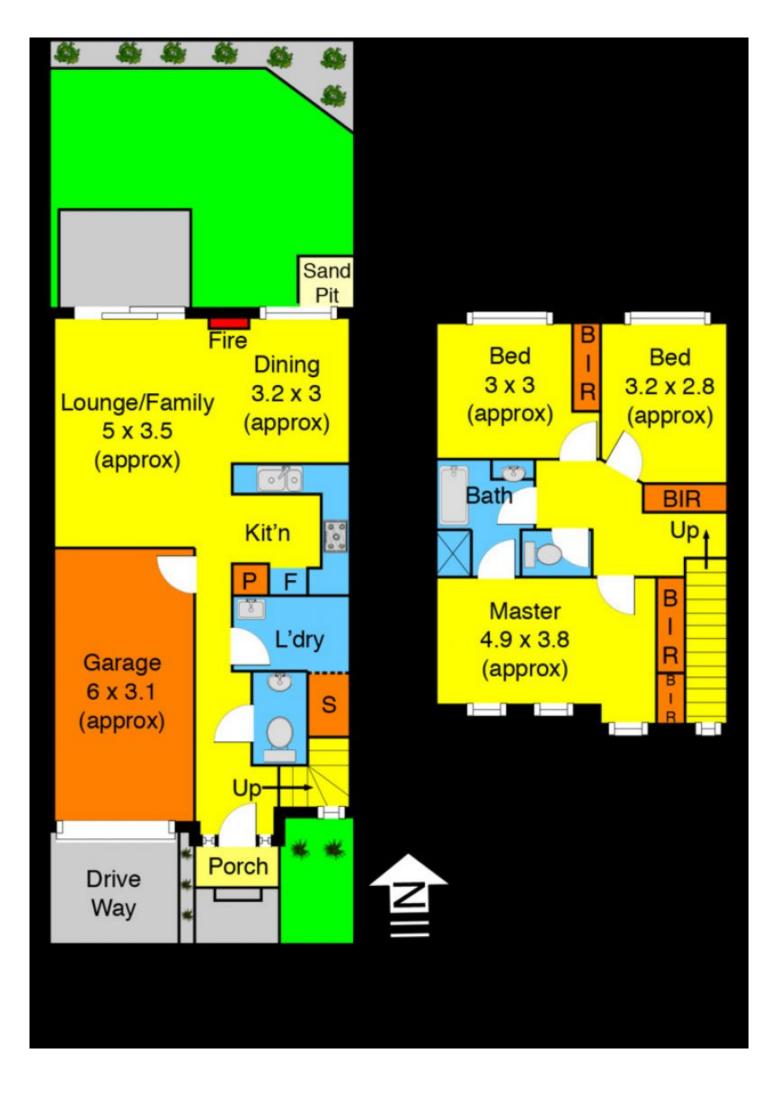

Neatly presented throughout, the property features downstairs living area with terrific open kitchen with stone bench tops and stainless steel appliances, open plan living/dining area leading out to low maintenance rear yard. Upstairs comprises of 3 great sized bedrooms with built in robes and well-presented walk through bathroom.

Other features include 2 toilets, ducted heating, laminated timber floor coverings and single garage with internal access.

Very affordable this is a great opportunity to get into the market today

View : https://www.ypa.com.au/7399254