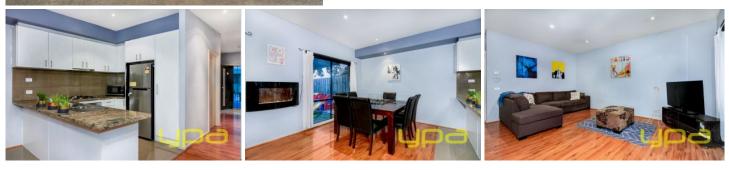

Neatly presented throughout, the property features downstairs living area with terrific open kitchen with stone bench tops and stainless steel appliances, open plan living/dining area leading out to low maintenance rear yard. Upstairs comprises of 3 great sized bedrooms with built in robes and well-presented walk through bathroom.

Other features include 2 toilets, ducted heating, laminated timber floor coverings and single garage with internal access.

Very affordable this is a great opportunity to get into the market today

View : https://www.ypa.com.au/7399254