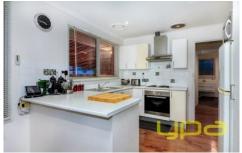

Comprising of three large bedrooms, stunning kitchen with stainless steel appliances and ample storage, great size lounge, renovated central bathroom and more! Boasting: timber floors, heating and cooling and situated on 590m2 land (approx.).