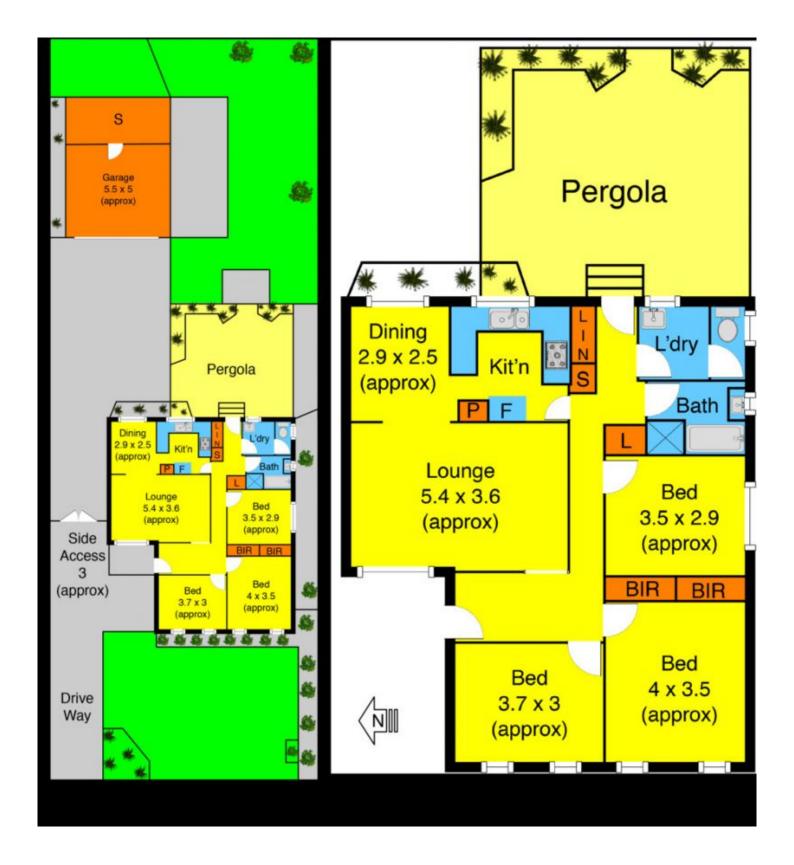

## 31 Plover Street MELTON VIC

This immaculately presented and renovated home, situated in the heart of Melton, awaits one lucky buyer. First home buyer, investor or downsizer, this property appeals to anyone looking in todays market.

Comprising of three large bedrooms, stunning kitchen with stainless steel appliances and ample storage, great size lounge, renovated central bathroom and more! Boasting: timber floors, heating and cooling and situated on 590m2 land (approx.).

Other features include: lock up garage, landscaped surrounds and so much more. Suited to a first home buyer or astute investor or family.

Conveniently positioned near transportation, shops and amenities. Call now to arrange a viewing.

3 **4** 1 **4** 2 **4** 

Land Size: 590 sqm

View: https://www.ypa.com.au/7399255

Mark Edwards 0422 017 068