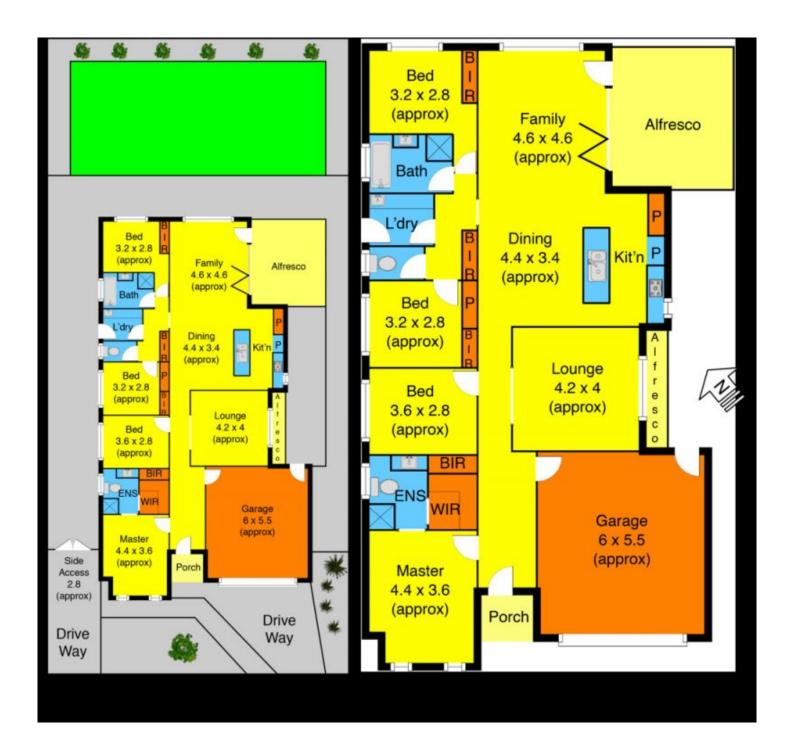

## 26 Hawthorn Avenue MELTON WEST VIC

This exciting piece of Melton real estate, positioned in the highly sought after Arnold's Creek Estate, boasts inclusions and finishes of the highest quality and offers upgrades that simply must be seen to be appreciated. This wonderful home comprises of 4 bedrooms, 2 bathrooms, open modern kitchen and family/meals area, separate formal lounge, open alfresco area, double garage plus side access! Just move in and relax as everything is completed to the highest quality, boasting high grade builders upgrades; evaporative cooling, ducted heating, stone bench tops to kitchen, down lights throughout, security doors, deluxe carpet and tile flooring, upgraded kitchen appliances, dual driveway access to front, Extensive concreting to rear and fully landscaped. Positioned on approx 560m2 of land and located close to all amenities, highly sought after zoned education and walking tracks this home is one certainly not to be missed. Avoid

4 2 2 2

Land Size: 560 sqm

View: https://www.ypa.com.au/7399258