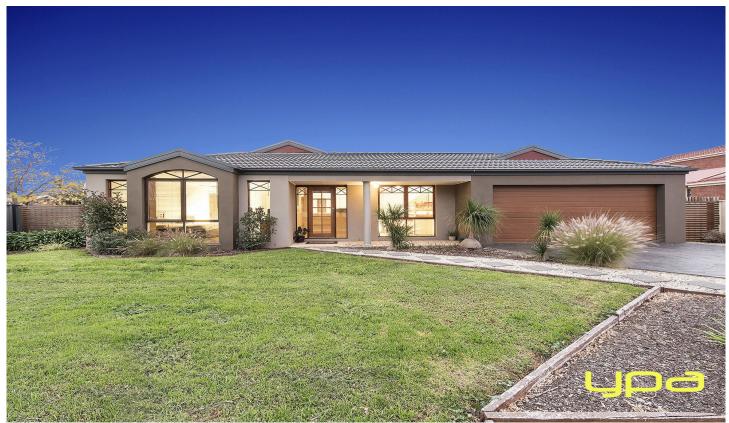

## 15 Prahn Court BROOKFIELD VIC

This beautifully presented home is the pride of the owner, and will make the next family enjoy it for many years to come. Large living room, spacious kitchen and light-filled family meals area provide total comfort, complemented by study, three bedrooms all with built in robes master with ensuite and walk in robe and a large central bathroom. A double garage and shed for all your storage needs. Generous garden area set on an approx. 709m2 allotment. Appeal in a highly convenient location. This wonderful home needs to be inspected to be appreciated, set in a quiet cul-de-sac location close to all local amenities. Avoid disappointment, inspections are our pleasure!

3 2 3 3

Land Size: 707 sqm

View: https://www.ypa.com.au/7399260

Vickie Ramon 0403 194 621