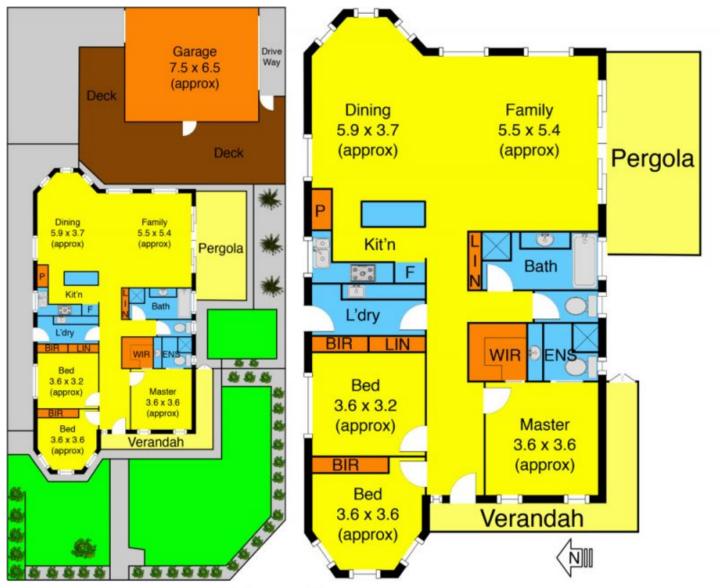

## **46 St Arnaud Road EYNESBURY VIC**

Displaying an impressive blend of captivating modern features & contemporary style, the generous proportions of this home make for a sensational lifestyle foundation, located in the highly sought after Eynesbury Estate. This offers glamorous ambience throughout, in combination with the finest & latest upgrades. Comprising of 3 bedrooms, 2 bathrooms, master bedroom with walk in robe, full en-suite & an impressive amount of living space featuring bay view windows, ensuring room for the whole family. The beautiful kitchen not only appeals aesthetically but boasts a long list of upgrades & high quality appliances. The light-filled free flowing floor plan opens out onto the impressive quality open decked alfresco areas overlooking the featured landscaped garden, creating the perfect vista for entertaining. Extra Features include: side access to oversized double car garage with rear access, elite porcelain tiles to all wet areas, concrete tiles to outdoor