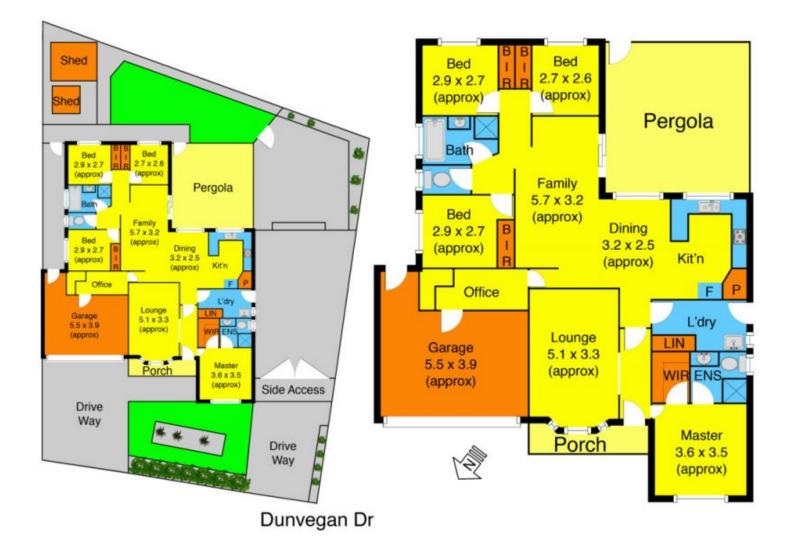

## 80 Dunvegan Drive KURUNJANG VIC

Situated on a great size block in the forever popular Kurunjang estate, this great family home has so much to offer!

Upon entering, you instantly witness the great location and the potential that this property boasts and it will have you captivated - the great flowing floorplan with two living areas is perfect for any growing family. The master bedroom features an ensuite

and walk-in robe while the further three bedrooms are each fitted with built-in robes and are serviced by a bright central bathroom. The open plan layout incorporates a well-equipped kitchen overlooking a spacious meals area, while the main living zone

opens out onto a great size backyard featuring a large pergola and plenty of room for the kids to run and play.

Special features include: ducted heating, two split system cooling units, side access for cars/trailers/caravans &

## 4 🛤 2 🚔 2 🚘

Land Size : 526 sqm View : https://www.ypa.com.au/7399262

Shane Spiteri 0488 980 115