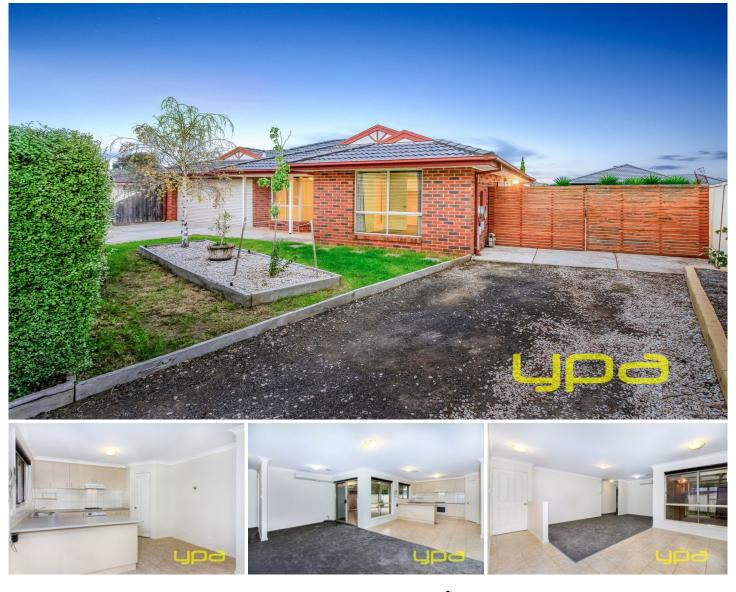

## 80 Dunvegan Drive KURUNJANG VIC

Situated on a great size block in the forever popular Kurunjang estate, this great family home has so much to offer!

Upon entering, you instantly witness the great location and the potential that this property boasts and it will have you captivated - the great flowing floorplan with two living areas is perfect for any growing family. The master bedroom features an ensuite

and walk-in robe while the further three bedrooms are each fitted with built-in robes and are serviced by a bright central bathroom. The open plan layout incorporates a well-equipped kitchen overlooking a spacious meals area, while the main living zone

opens out onto a great size backyard featuring a large pergola and plenty of room for the kids to run and play.

Special features include: ducted heating, two split system cooling units, side access for cars/trailers/caravans &