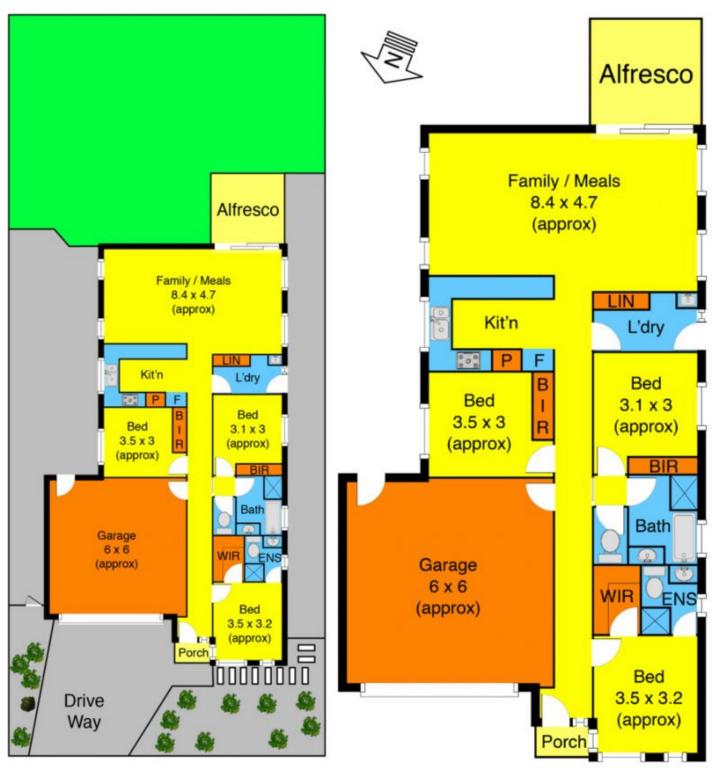

## 49 Stonehill Drive MADDINGLEY VIC

This modern and stylish family home is ready for you to move straight in and perfectly located in a highly sought after pocket of Maddingley!

Comprising of three large bedrooms (main with ensuite and walk in robe), bright central bathroom, central living zone and extremely spacious kitchen with a large amount of bench space and storage, overlooking the on-flowing meals and open plan living area.

Moving outside, the alfresco compliment the large open space to the rear of the property.

Special features include: stainless steel appliances, heating and cooling, BIRs, breakfast bar and so much more!

This home was designed to the finest detail, built with

## 3 2 2 2

Land Size: 448 sqm

View: https://www.ypa.com.au/7399263

Stonehill Dr