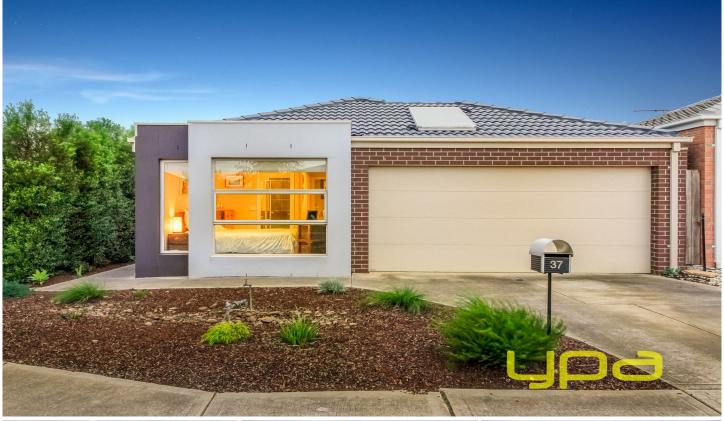

## 37 Peter Pan Crescent KURUNJANG VIC

Upon entering this beautiful family home, you will instantly feel the ample space on offer.

Comprising of 3 large bedrooms to accommodate the whole family (main bedroom come complete with an ensuite and walk in robe), beautifully designed open plan gallery style kitchen and dining on-flowing to your spacious living zone, modern central bathroom including bath and a huge separate laundry with external access - this unique, spacious and functional floor plan truly has it all.

Moving outside, this amazing property is further complimented by a stunning outdoor entertaining area for socialising and dining no matter the season fully decked and with the pergola of your dreams, as well as low maintenance gardens and plenty of room for the kids to run and play.