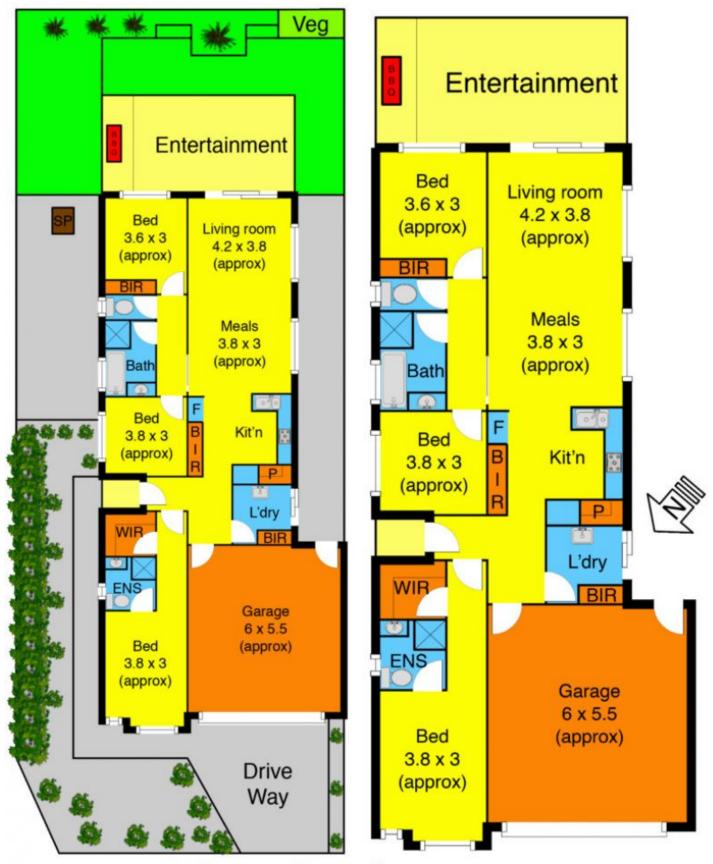

## 37 Peter Pan Crescent KURUNJANG VIC

Upon entering this beautiful family home, you will instantly feel the ample space on offer.

Comprising of 3 large bedrooms to accommodate the whole family (main bedroom come complete with an ensuite and walk in robe), beautifully designed open plan gallery style kitchen and dining on-flowing to your spacious living zone, modern central bathroom including bath and a huge separate laundry with external access - this unique, spacious and functional floor plan truly has it all.

Moving outside, this amazing property is further complimented by a stunning outdoor entertaining area for socialising and dining no matter the season fully decked and with the pergola of your dreams, as well as low maintenance gardens and plenty of room for the kids to run and play.