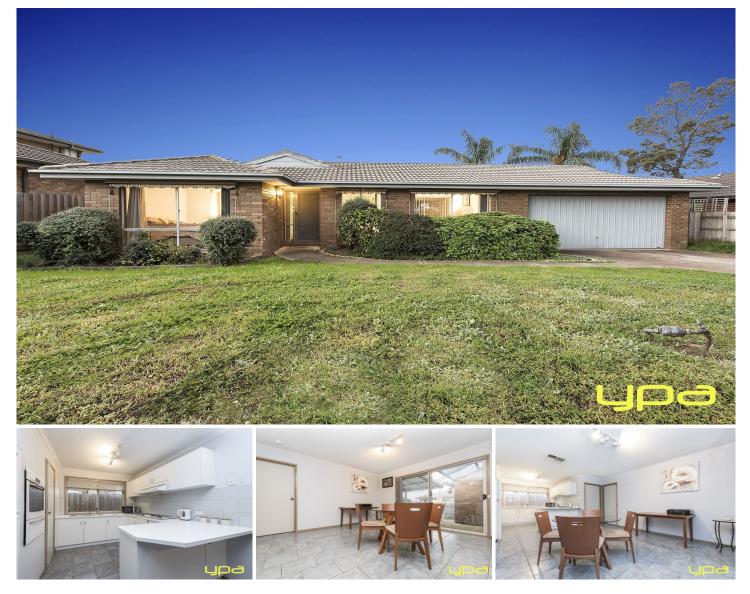

## 22 Pinnacle Crescent BROOKFIELD VIC

This family home situated in popular Brookfield set on a 652m2 allotment (approx.) comprising of four bedrooms, ensuite to master, central bathroom, well-appointed kitchen, good sized meals area and large lounge room, added extras include heating & cooling. This rare property is located close to schools, public transport & shopping facilities, certainly a great opportunity exists for one lucky party to nest or invest in this sought after area. Inspections are our pleasure.

4 🛤 2 🚔 2 🖨

Land Size : 652 sqm View : https://www.ypa.com.au/7399268

Vickie Ramon 0403 194 621

Floor plan measurements are approximate and are for illustrative purposes only. While we do not doubt the floor plan's accuracy we make no guarantee, warranty or representation as to the accuracy and completeness of the floor plan. You or your advisors should conduct a careful investigation of the property to determine your satisfaction as to the suitability for your space requirements.