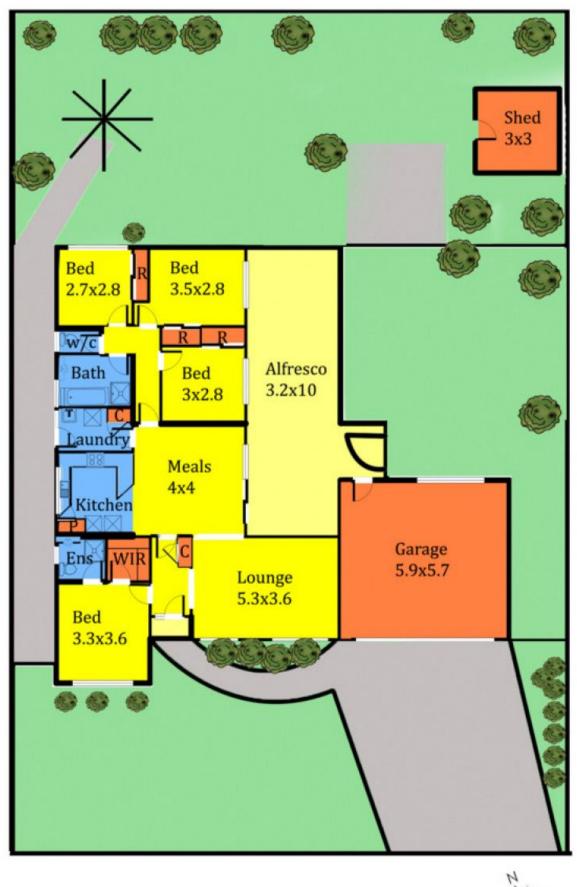

4 🛤 2 🚔 2 🖨

Land Size : 652 sqm View : https://www.ypa.com.au/7399268

Vickie Ramon 0403 194 621

Floor plan measurements are approximate and are for illustrative purposes only. While we do not doubt the floor plan's accuracy we make no guarantee, warranty or representation as to the accuracy and completeness of the floor plan. You or your advisors should conduct a careful investigation of the property to determine your satisfaction as to the suitability for your space requirements.