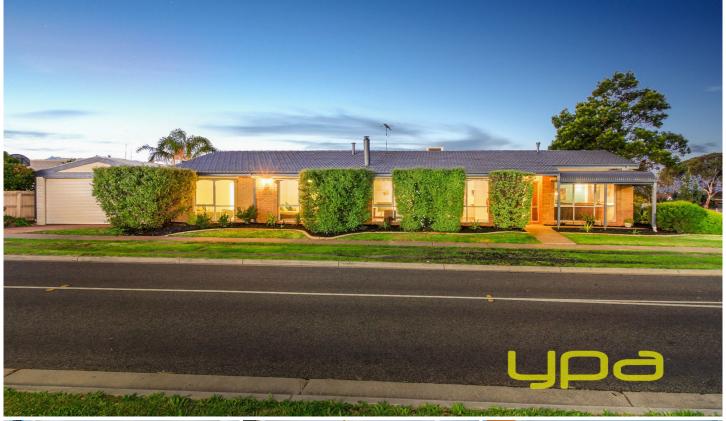

## 58 Black Dog Drive BROOKFIELD VIC

Situated in a highly sought after Brookfield, this great size allotment of 671m2(approx.) is perfect for family living. Only 1km from Woodgrove Shopping Centre, minutes from public transport, the local milk bar and conveniently accessible to the Western Freeway.

This bright and spacious home comprises of 3 large bedrooms all with built in robes, the master comes complete with a very large modern ensuite further complemented by stone bench tops and a 900mm shower and separate bath, the heart of the home boasts two living zones for any growing family, with a well-appointed open plan kitchen overlooking the adjoining dining area, plus your very own study space.

Moving outdoors, entertaining is made easy in every season with a huge pergola and a fully landscaped

3 2 2 2

Land Size: 671 sqm

View: https://www.ypa.com.au/7399269

**Shane Spiteri** 0488 980 115