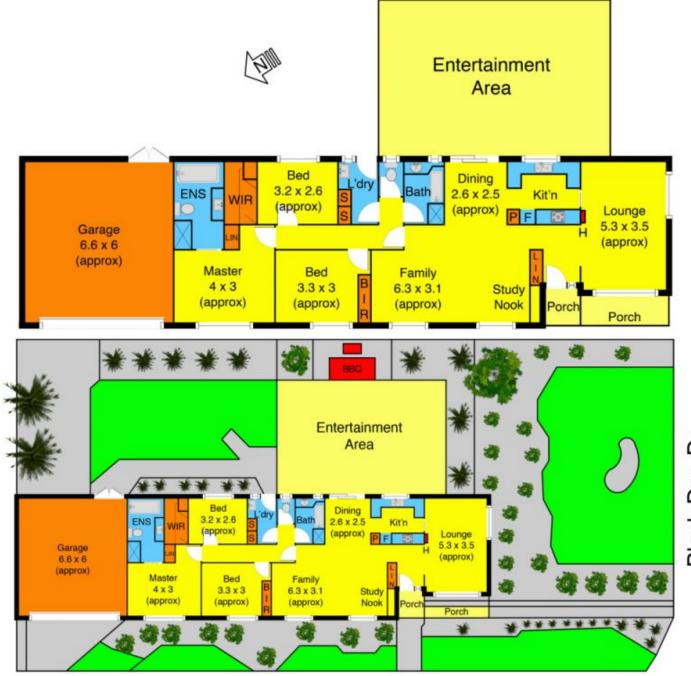

This bright and spacious home comprises of 3 large bedrooms all with built in robes, the master comes complete with a very large modern ensuite further complemented by stone bench tops and a 900mm shower and separate bath, the heart of the home boasts two living zones for any growing family, with a well-appointed open plan kitchen overlooking the adjoining dining area, plus your very own study space.

Moving outdoors, entertaining is made easy in every season with a huge pergola and a fully landscaped

3 2 2 2

Land Size: 671 sqm

View: https://www.ypa.com.au/7399269

**Shane Spiteri** 0488 980 115