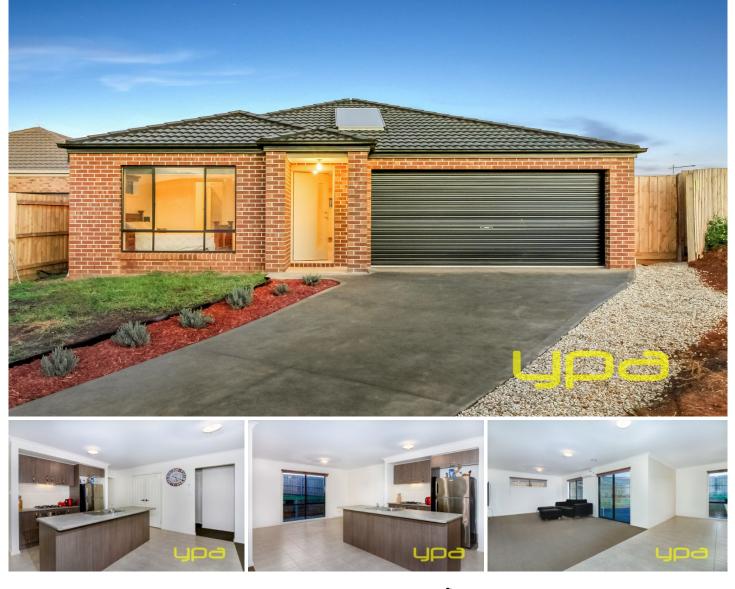

## **17 Forest Court BACCHUS MARSH VIC**

Upon entering this beautiful family home, you will instantly feel the ample space on offer.

Situated on 402m2 of prime Bacchus Marsh land. This property offers not only a comfortable living environment, but a worthy investment as the Bacchus Marsh property market begins to take off. Boasting 3 generously sized bedrooms with built in robes and a full ensuite and Walk in Robe for the master bedroom. The low maintenance garden in conjunction with the open plan meals and lounge area, provide a relaxing home environment for everyone, from first home buyers, to those wishing to invest.

Special features include: quality window furnishings, ducted heating and split system cooling, secure two car remote garage with internal access, 600mm stainless steel appliances, landscaping, and much, much more.

## 3 🛤 2 🚔 2 🚘

Land Size : 402 sqm View : https://www.ypa.com.au/7399270