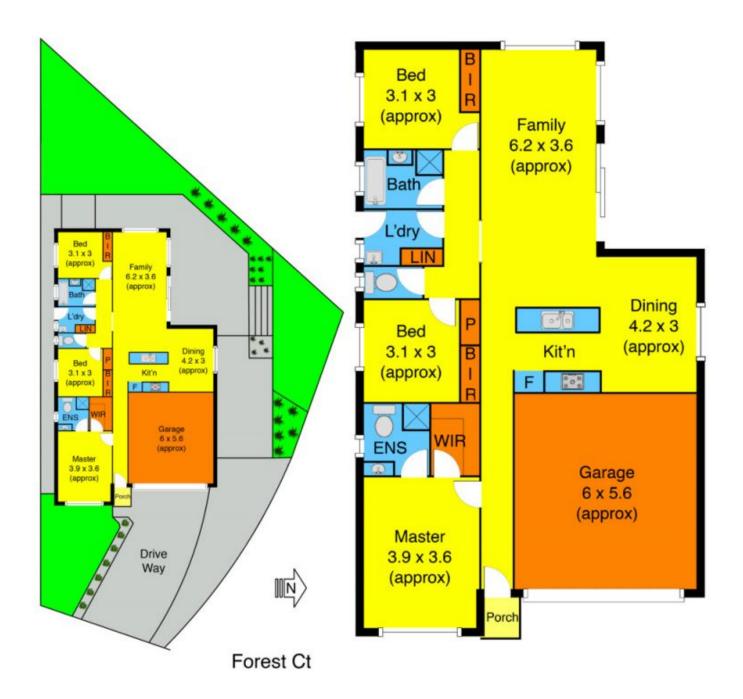

## **17 Forest Court BACCHUS MARSH VIC**

Upon entering this beautiful family home, you will instantly feel the ample space on offer.

Situated on 402m2 of prime Bacchus Marsh land. This property offers not only a comfortable living environment, but a worthy investment as the Bacchus Marsh property market begins to take off. Boasting 3 generously sized bedrooms with built in robes and a full ensuite and Walk in Robe for the master bedroom. The low maintenance garden in conjunction with the open plan meals and lounge area, provide a relaxing home environment for everyone, from first home buyers, to those wishing to invest.

Special features include: quality window furnishings, ducted heating and split system cooling, secure two car remote garage with internal access, 600mm stainless steel appliances, landscaping, and much, much more.

## 3 🛤 2 🚔 2 🚘

Land Size : 402 sqm View : https://www.ypa.com.au/7399270