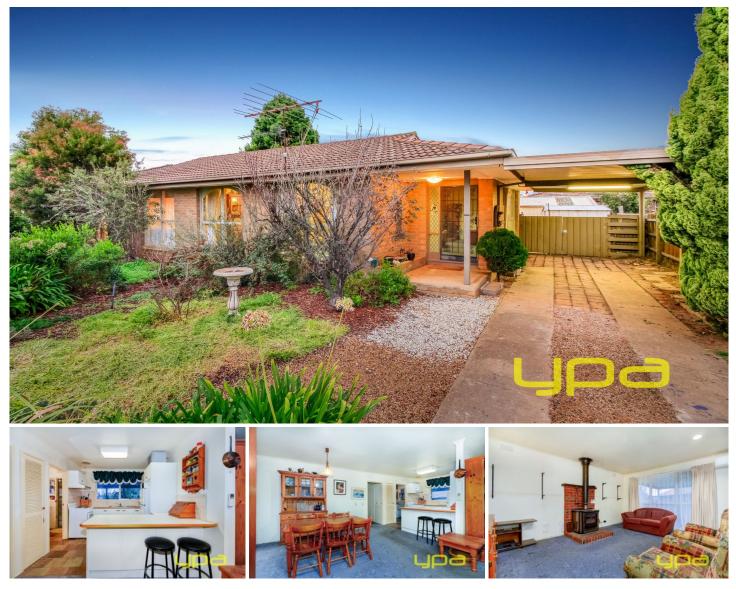

## **5 Peter Place MELTON WEST VIC**

Situated in a quiet family area in Melton West, close to all amenities and schools of all levels, this family home has potential for one lucky buyer.

Comprising of three large bedrooms and BIRs, spacious central bathroom with spa, kitchen with ample storage and bench space and huge open living meals zone with study area.

Outside this home features 667m2 (approx.) of established gardens, garden sheds and rear pergola.

Other features include: coonara heating, air conditioning, and much more.

Dont miss out on this opportunity, call your local agents now to arrange an inspection before its too late.