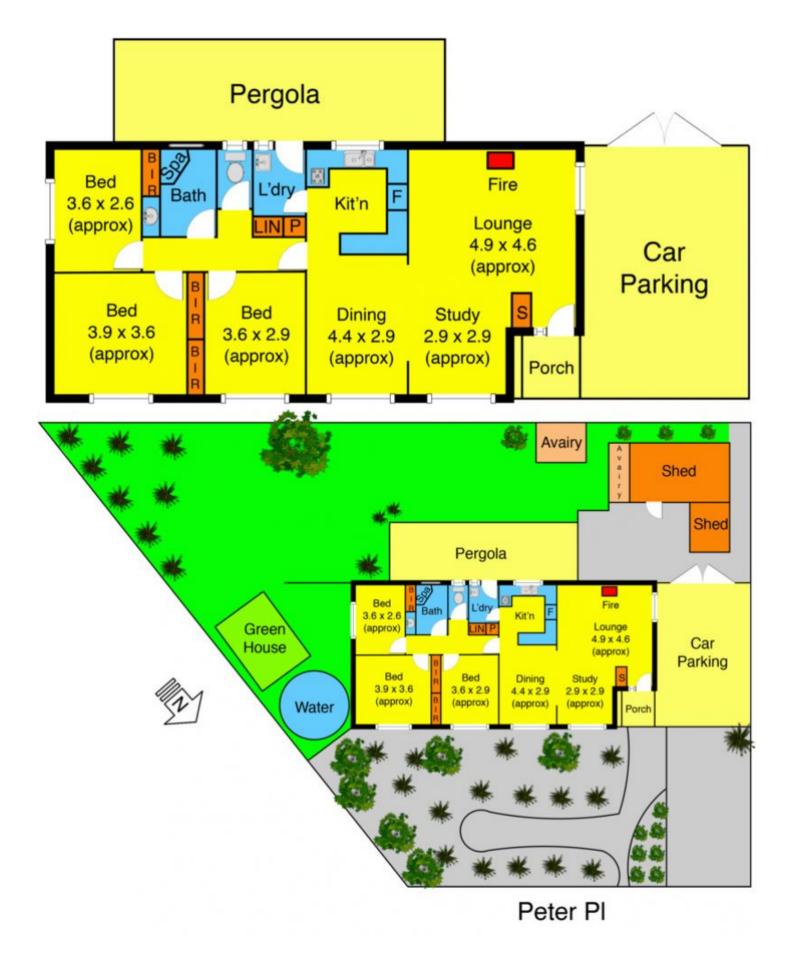

## **5 Peter Place MELTON WEST VIC**

Situated in a quiet family area in Melton West, close to all amenities and schools of all levels, this family home has potential for one lucky buyer.

Comprising of three large bedrooms and BIRs, spacious central bathroom with spa, kitchen with ample storage and bench space and huge open living meals zone with study area.

Outside this home features 667m2 (approx.) of established gardens, garden sheds and rear pergola.

Other features include: coonara heating, air conditioning, and much more.

Dont miss out on this opportunity, call your local agents now to arrange an inspection before its too late.

Land Size : 667 sqm View : https://www.ypa.com.au/7399271

Mark Edwards 0422 017 068