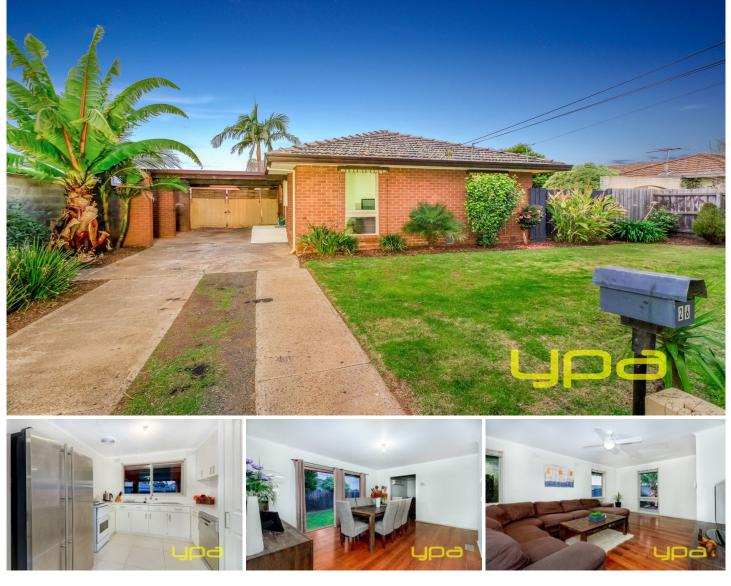

## **26 Carter Road MELTON VIC**

This extremely well-maintained home is perfect for anyone looking for their next family home or investment, conveniently located in central Melton with a spacious and functional floor plan!

Comprising of 3 generous sized bedrooms all with BIRs, master also featuring bright ensuite and central bathroom with separate toilet to service the remain bedrooms.

The heart of the home is complimented by a huge open plan living area with your kitchen adjoining and great sized dining space for any growing family.

Moving outdoors, situated on a large 584m2 allotment, you will find a spacious backyard with plenty of room for the kids to run and play and a huge workshop for tradies or simply a man-cave retreat.