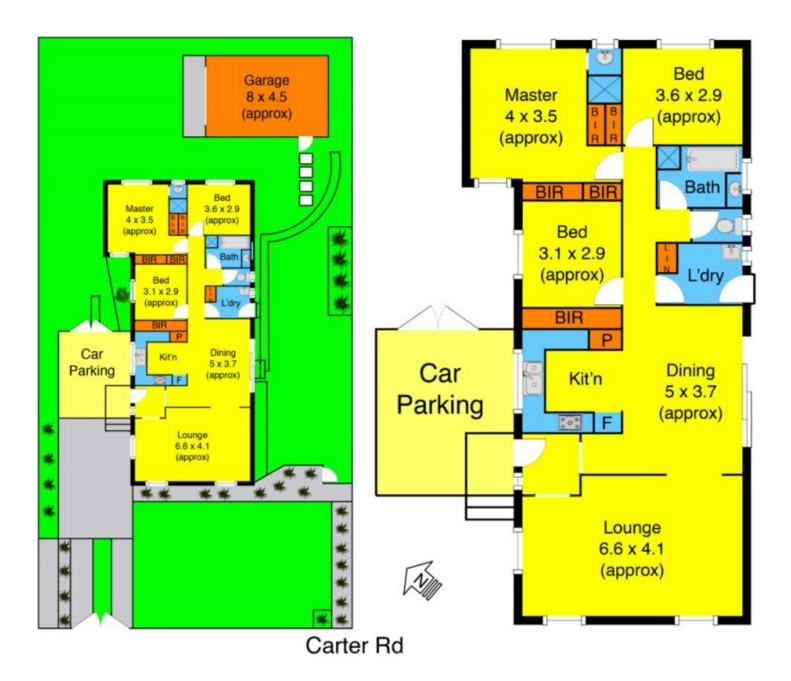

Comprising of 3 generous sized bedrooms all with BIRs, master also featuring bright ensuite and central bathroom with separate toilet to service the remain bedrooms.

The heart of the home is complimented by a huge open plan living area with your kitchen adjoining and great sized dining space for any growing family.

Moving outdoors, situated on a large 584m2 allotment, you will find a spacious backyard with plenty of room for the kids to run and play and a huge workshop for tradies or simply a man-cave retreat.