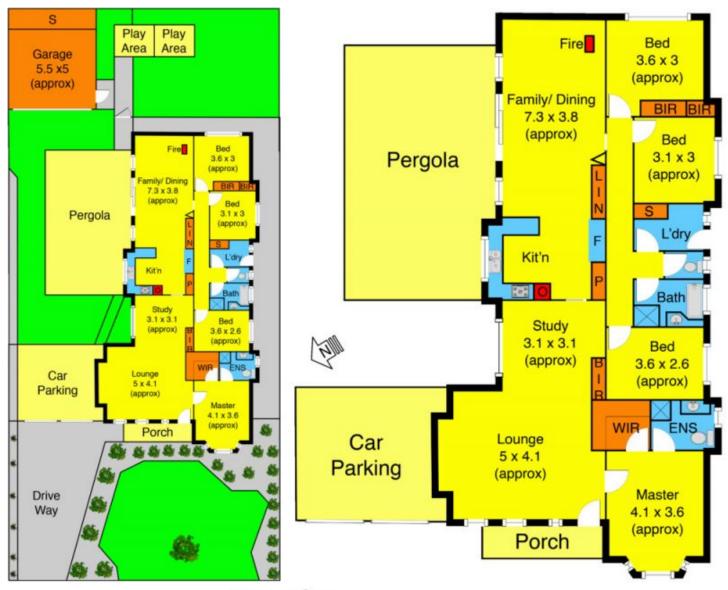

## 22 Nimmo Crescent KURUNJANG VIC

Upon entering this well-maintained family home, you will instantly feel the comfort and space on offer. With no more to do, this great home is ready for you to move straight in.

Comprising of four fantastic sized bedrooms all complete with built in robes, master bedroom further complimented with walk-in-robe and a large ensuite, the heart of the home provides ample living space for any growing family featuring 2 separate living zones and a bonus study area, a well-appointed kitchen and adjoining meals area with ample cupboard and storage space.

Moving outside, this huge 645m2 allotment is the perfect size for the kids to run and play and enjoy the outdoors, while you entertain under your pergola all-year-around!

Other special features include: fireplace, heating,

4 2 2 2 2

Land Size: 645 sqm

View: https://www.ypa.com.au/7399273

**Shane Spiteri** 0488 980 115

Nimmo Cres