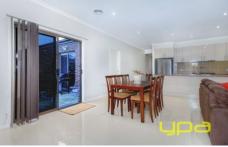

## 18 Leuca Avenue BROOKFIELD VIC

Upon entering this stunning low maintenance home, you will instantly feel the quality on offer from beginning to end!

Comprising of 3 large bedrooms with BIRs, (main bedroom come completes with a bright ensuite and walk in robe), beautifully designed open plan gallery style kitchen with a large amount of bench space and storage, on-flowing to your spacious dining area and very large living zone, modern central bathroom including bath and a huge separate laundry with external access - this unique, spacious and functional floor plan truly has it all.