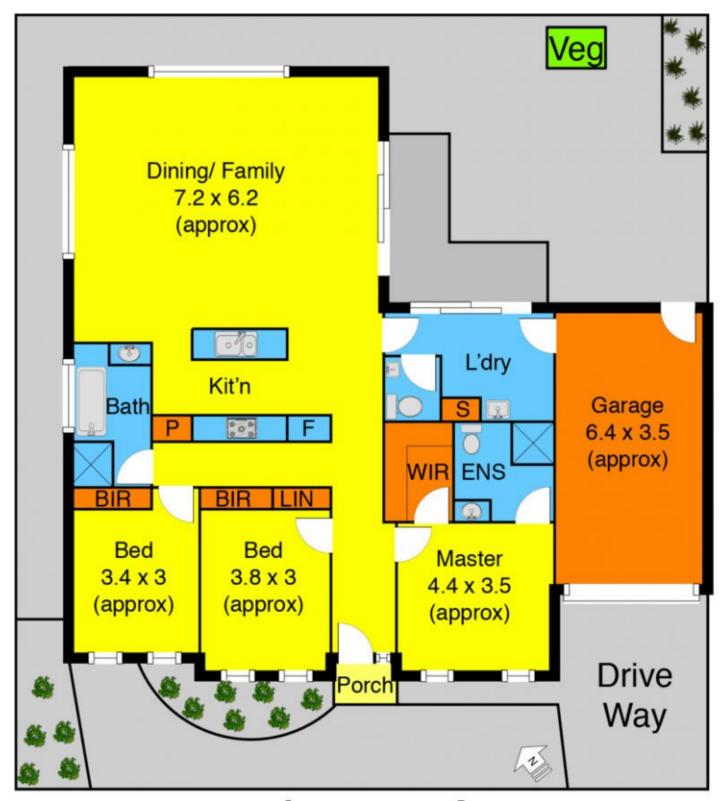

## 18 Leuca Avenue BROOKFIELD VIC

Upon entering this stunning low maintenance home, you will instantly feel the quality on offer from beginning to end!

Comprising of 3 large bedrooms with BIRs, (main bedroom come completes with a bright ensuite and walk in robe), beautifully designed open plan gallery style kitchen with a large amount of bench space and storage, on-flowing to your spacious dining area and very large living zone, modern central bathroom including bath and a huge separate laundry with external access - this unique, spacious and functional floor plan truly has it all.

Moving outside, this amazing property is further complimented by a low maintenance yard with access to the garage and the potential and space to create the outdoor entertaining area of your dreams.

3 📭 2 🔓 1 🖨