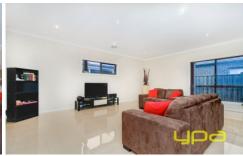

## 18 Leuca Avenue BROOKFIELD VIC

Upon entering this stunning low maintenance home, you will instantly feel the quality on offer from beginning to end!

Comprising of 3 large bedrooms with BIRs, (main bedroom come completes with a bright ensuite and walk in robe), beautifully designed open plan gallery style kitchen with a large amount of bench space and storage, on-flowing to your spacious dining area and very large living zone, modern central bathroom including bath and a huge separate laundry with external access - this unique, spacious and functional floor plan truly has it all.