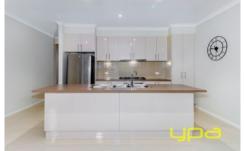

## 18 Leuca Avenue BROOKFIELD VIC

Upon entering this stunning low maintenance home, you will instantly feel the quality on offer from beginning to end!

Comprising of 3 large bedrooms with BIRs, (main bedroom come completes with a bright ensuite and walk in robe), beautifully designed open plan gallery style kitchen with a large amount of bench space and storage, on-flowing to your spacious dining area and very large living zone, modern central bathroom including bath and a huge separate laundry with external access - this unique, spacious and functional floor plan truly has it all.