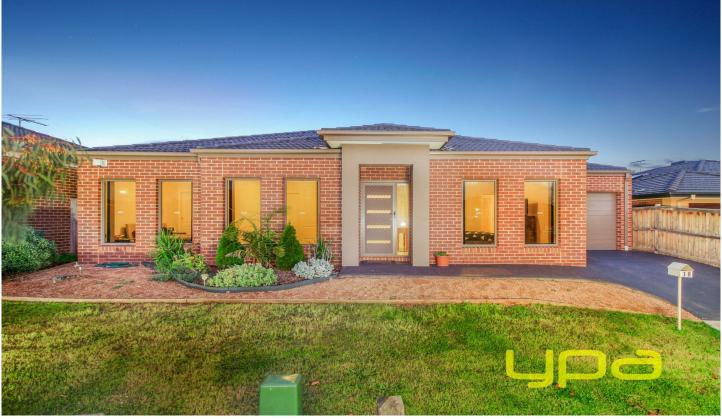

## 18 Leuca Avenue BROOKFIELD VIC

Upon entering this stunning low maintenance home, you will instantly feel the quality on offer from beginning to end!

Comprising of 3 large bedrooms with BIRs, (main bedroom come completes with a bright ensuite and walk in robe), beautifully designed open plan gallery style kitchen with a large amount of bench space and storage, on-flowing to your spacious dining area and very large living zone, modern central bathroom including bath and a huge separate laundry with external access - this unique, spacious and functional floor plan truly has it all.

Moving outside, this amazing property is further complimented by a low maintenance yard with access to the garage and the potential and space to create the outdoor entertaining area of your dreams.

3 📭 2 🔓 1 🖨