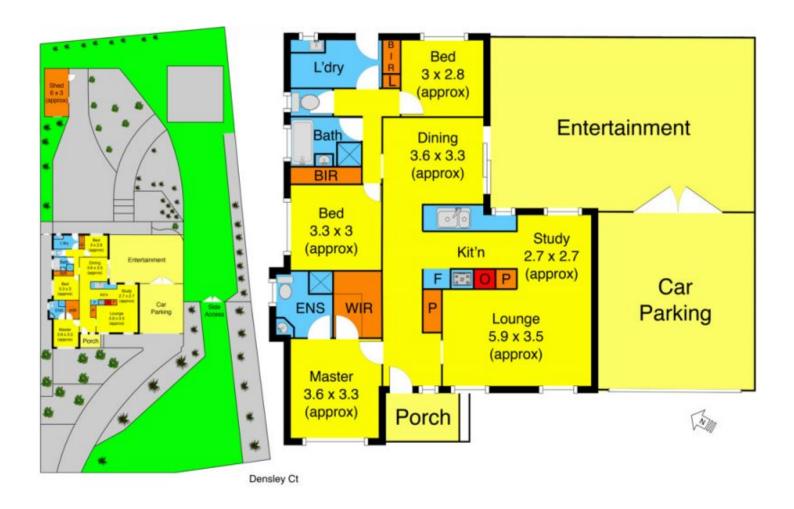

## **5 Densley Court DARLEY VIC**

Positioned in the beautiful Elms Estate on a 1231m2 (approx), This home impresses at first sight, blending sleek renovations with modern comfort, which proudly defines this desirable and captivating family home. Displaying excellent street appeal, brimming with charm. One step inside and the pleasure continues with an inviting and flexible floor plan, boasting 3 bedrooms, main master bedroom with a stylish ensuite and walk in robe, stunning large living area, double car storage with huge side access! The hub of the has been completely renovated with style, kitchen with high quality appliances and complementary stone bench tops adjoining the dining. Sliding doors open out to the large covered alfresco area providing a personal vista to the established gardens. This delightful home also enjoys the comfort of ducted heating & evaporative cooling, fully renovated central bathroom and laundry plus much much more. Call before its too late!