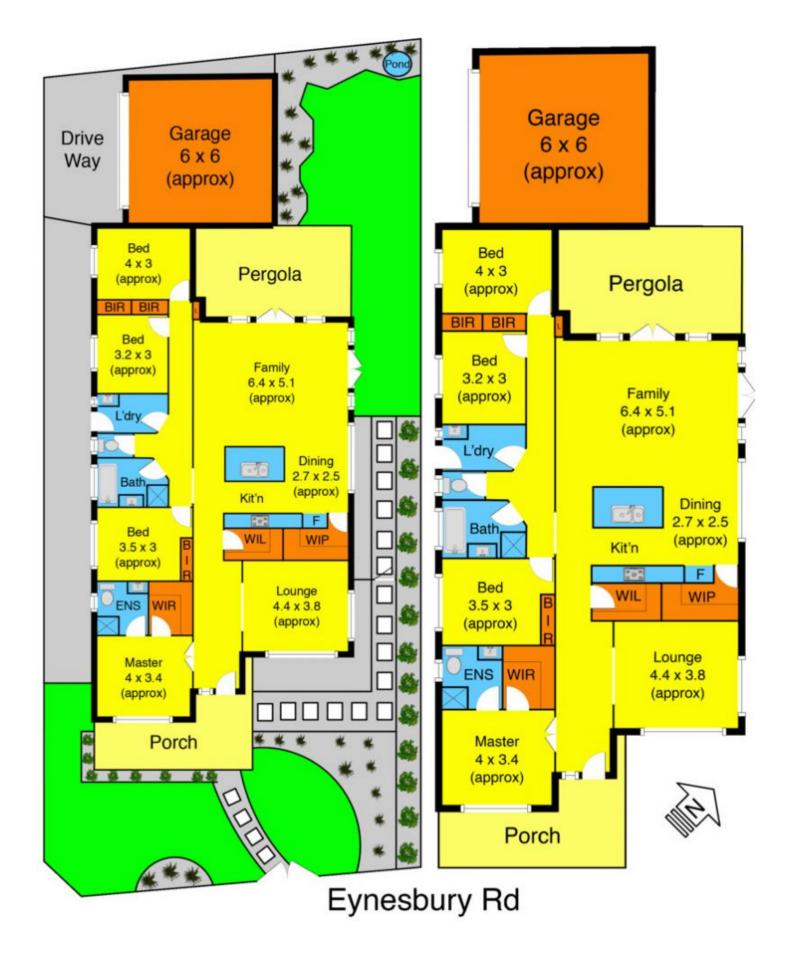

## 637 Eynesbury Road EYNESBURY VIC

Gracefully positioned in a sought after township of Eynesbury, this immaculately presented home merges character and stylish contemporary class for an outstanding family to move straight in and enjoy the space and freedom. The home comprises of 4 spacious bedrooms with the master containing a full en-suite and walk-in robe with remaining bedrooms all having built-in robes.

Let the family run free with formal lounge upon entry, open plan living/meals area, hostess gallery kitchen with stone benchtops, quality appliances and ample amounts of natural light overlooking oversized alfresco and landscaped surrounds. Extra features include double car garage, ducted heating and cooling 9ft ceilings and low maintenance gardens. Inspections are defiantly going to impress, contact your listing agent today to inspect.

4 🕒 2 📛 2 🖨

Land Size: 539 sqm

View: https://www.ypa.com.au/7399280

Mark Edwards 0422 017 068