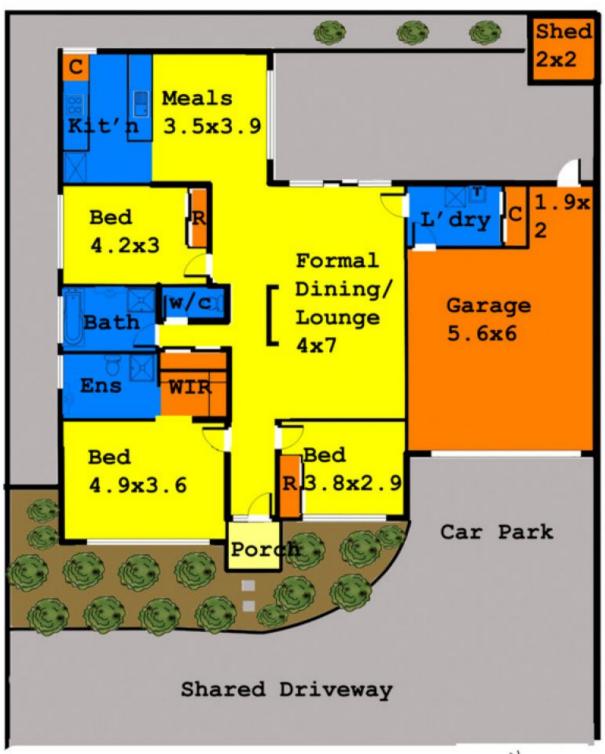

## 2/25 Lomandra Bowl MELTON WEST VIC

Superbly positioned in peaceful surrounds, this home offers a lifestyle of convenience for first home buyers, investors or if youre looking to down size. Presenting generous domains including 3 bedrooms, 2 bathrooms and open plan lounge/dining with adjoining kitchen, it exudes functionality and comfort. Situated moments from quality amenities, it features: low maintenance interior and exterior, ducted heating, evaporative cooling close to all levels of schools, transport and Woodgrove Shopping Centre. Call now to inspect.