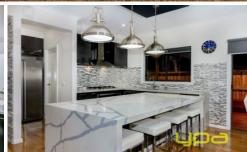

## 2 Pandra Place BROOKFIELD VIC

This beautifully presented 37m2(approx) home is sophisticating and exciting all in one.

Consisting of 5 generous sized bedrooms (main with an ensuite and walk in robe), the beautiful kitchen not only appeals aesthetically but also boasts a long list of upgrades including: ample storage, stone benchtops, stainless steel appliances, a 900mm gas oven/cooktop and a walk in pantry. To top off this already perfect home we have two separate living zones, both providing an impressive amount of space ensuring room for the whole family.