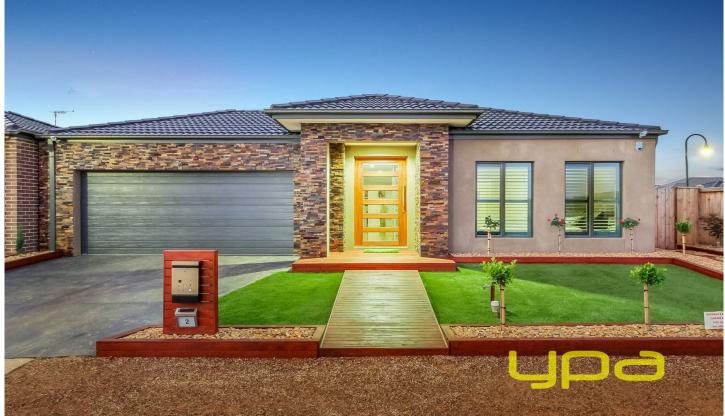

## 2 Pandra Place BROOKFIELD VIC

This beautifully presented 37m2(approx) home is sophisticating and exciting all in one.

Consisting of 5 generous sized bedrooms (main with an ensuite and walk in robe), the beautiful kitchen not only appeals aesthetically but also boasts a long list of upgrades including: ample storage, stone benchtops, stainless steel appliances, a 900mm gas oven/cooktop and a walk in pantry. To top off this already perfect home we have two separate living zones, both providing an impressive amount of space ensuring room for the whole family.

Special features include: a two-car secure remote garage,

5 🗀 2 🔓 2 🖨

View: https://www.ypa.com.au/7399282

Shane Spiteri 0488 980 115