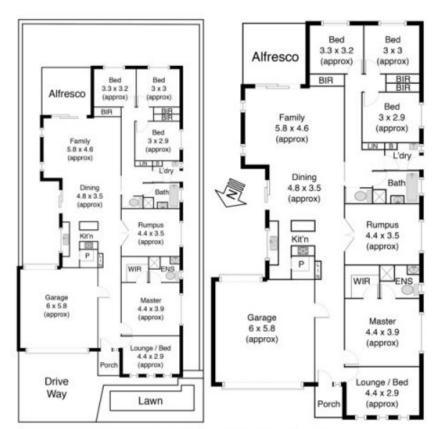

## 9 Union Street MELTON WEST VIC

Situated in the popular Willandra estate, this brand new turn key home showcases luxurious and contemporary living to perfection.

Approximately 32 squares of home, there is room for the whole family with four bedrooms and three great sized livings areas. The master bedroom features an ensuite and walk-in robe while three further great sized bedrooms each with built-in robes are serviced by a bright central bathroom. The open plan layout incorporates a sleek modern kitchen, equipped with 900mm s/s appliances and walk in pantry, overlooking a spacious meals and living area, also opening out onto the oversized alfresco and low maintenance yards.

This premium family home also includes, alarm system, ducted heating/cooling, double remote garage with internal and drive through access and much more.

Dont miss your chance to secure yourself a ready-built

## 4 2 2 2

Land Size: 448 sqm

View: https://www.ypa.com.au/7399283

Mark Edwards 0422 017 068

All Dimensions are approximate

11 Union Street Melton West