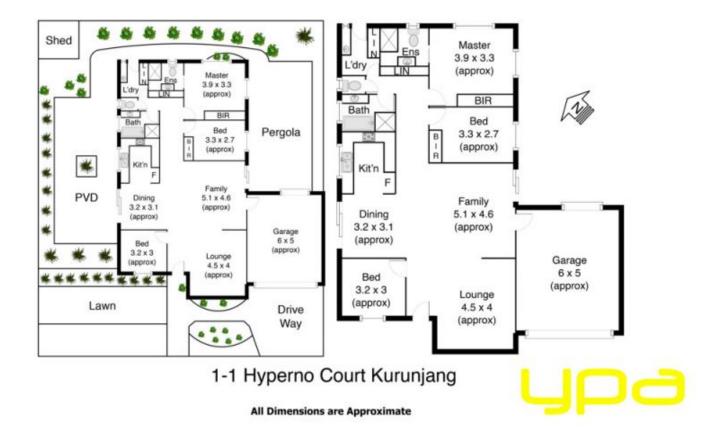

## 1/1 Hyperno Court KURUNJANG VIC

First home, family home or invest with this sleek design and finished with the highest quality, this spacious residence is going to be hard to go past.

Comprising of 3 generous size bedrooms with BIR, master with ensuite, large spacious lounge with open meals area which leads out to oversized entertaining area. Also includes quality window furnishings, ducted heating, evaporative cooling, fully landscaped, concreted throughout and double remote garage with drive through access.

Located close to all amenities schools, transport and shops. Call before its too late!!

3 📭 2 🔓 2 😭

Land Size: 445 sqm

View: https://www.ypa.com.au/7399284

Mark Edwards 0422 017 068